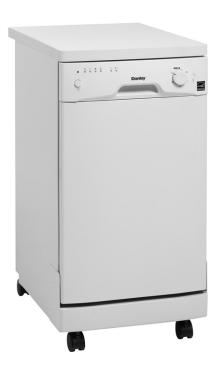

8 Place Setting

## **FEATURES**

- 8 place setting capacity with silverware basket
- Energy Star compliant
- Simple electronic controls
- 6 wash cycles
- Durable stainless steel spray arm & interior
- Rinse agent dispenser
- Automatic detergent dispenser
- Built in water-softener system
- Castors for easy portability