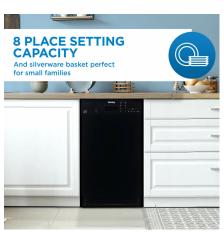

#### **FEATURES**

- Space-saving 18" wide built-in dishwasher for small space living
- 8 place setting capacity and silverware basket
- ENERGY STAR® certified with Low water consumption
- Electronic controls with Digital display provide easy select options with the touch of a button
- Delay start feature: washing dishes shouldn't be a chore, schedule your washing around your schedule
- 6 convenient wash cycles: Heavy, Normal, Eco, Rapid, Glass and Rinse
- 4 hot water temperature options and sanitize mode (up to 156°F/69°C)
- Stainless steel inner tub for maximum durability
- Quiet operation Maintain ambiance in the kitchen with this quiet dishwasher. Operates at 52db which is less than a normal conversation
- 12-month warranty on parts and labor with in-home service
- Heated drying feature helps prevent left over water on your dishes
- Adjustable leveling legs included 32.5- 34.4" in (82.55- 87.47 cm)