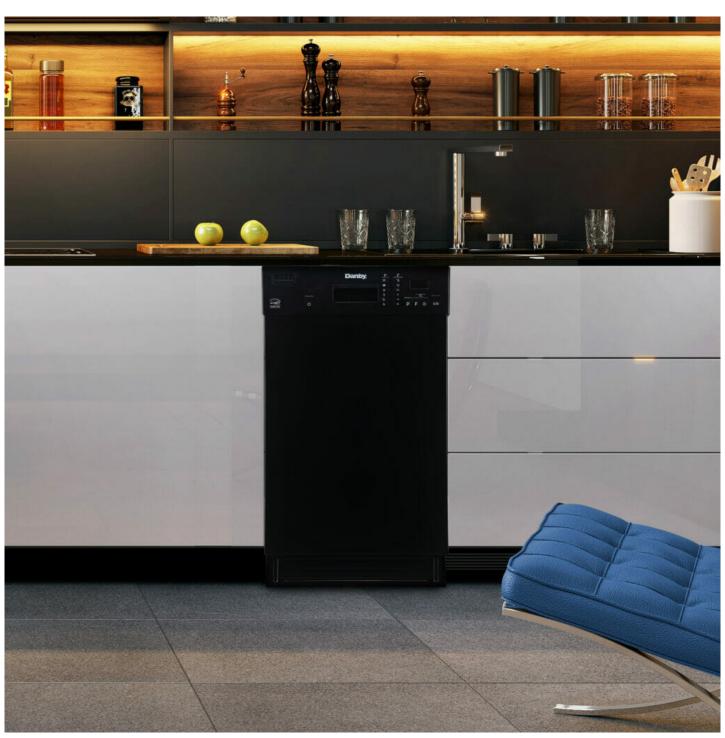

## **DDW1804EB**

18" Wide Built-in Dishwasher in Black

#### **FEATURES**

- Space-saving 18" wide built-in dishwasher for small space living
- 8 place setting capacity and silverware basket
- ENERGY STAR® certified with Low water consumption
- Electronic controls with Digital display provide easy select options with the touch of a button
- Delay start feature: washing dishes shouldn't be a chore, schedule your washing around your schedule
- 6 convenient wash cycles: Heavy, Normal, Eco, Rapid, Glass and Rinse
- 4 hot water temperature options and sanitize mode (up to 156°F/69°C)
- Stainless steel inner tub for maximum durability
- Quiet operation Maintain ambiance in the kitchen with this quiet dishwasher. Operates at 52db which is less than a normal conversation
- 12-month warranty on parts and labor with in-home service
- Heated drying feature helps prevent left over water on your dishes
- Adjustable leveling legs included 32.5- 34.4" in (82.55- 87.47 cm)