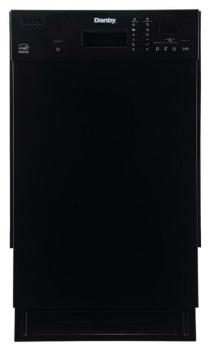

## **DDW1804EB**

18" Wide Built-in Dishwasher in Black

### **Appearance**

Interior Product WxDxH

Product Weight/Package Weight

Shipping WxDxH

| Appearance            |                             |
|-----------------------|-----------------------------|
| Colour                | Black                       |
| Handle Type           | Pocket Handle               |
| Primany Material      | Metal                       |
| Features              |                             |
| ✓ Safety Lock         |                             |
| Performance           |                             |
| Decibel Rating (High) | 52 dBs                      |
| Power                 |                             |
| Voltage               | 115 V                       |
| Amperage              | 5.8 A                       |
| Wattage               | 800 W                       |
| Energy Consumption    | 234                         |
| Weight & Dimensions   |                             |
| Product WxDxH         | 17.6875" x 22.8125" x 34.4" |
|                       | 44.93cm x 57.94cm x 87.38cm |
| Product Height (Min)  | 32.5"                       |
|                       | 82.55cm                     |
| Product Height (Max)  | 34.4375"                    |
|                       | 87.47cm                     |