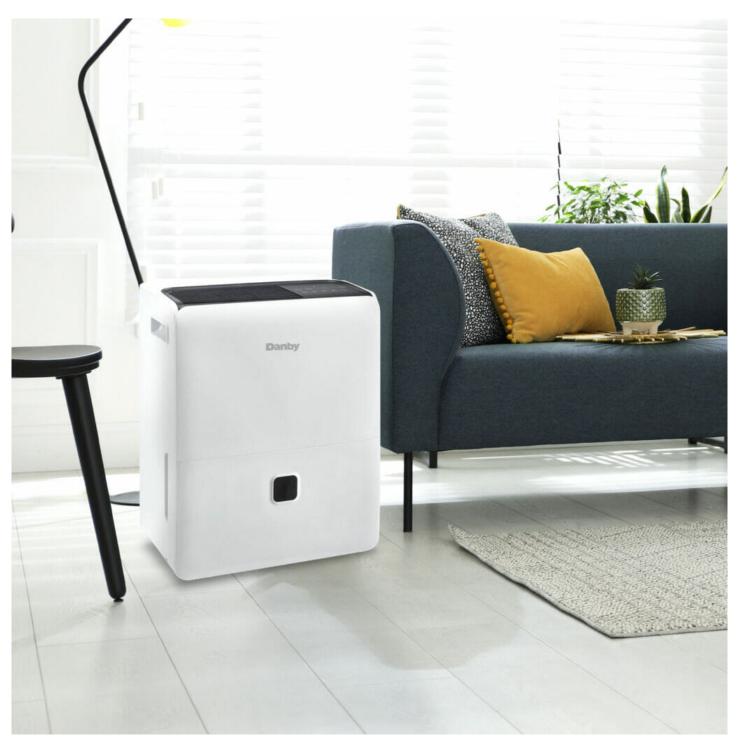

## DDR060BMPWDB

60 Pint Dehumidifier with Pump

## FEATURES

- 60-Pint (28.4 L) Dehumidifier: Controls humidity in spaces up to 4,000 sq. ft.
- Smart Dehumidify: Unit will automatically control room humidity by factoring in ambient temperature
- Direct drain feature allows for continuous operation
- Electronic controls with LED display
- Powerful 2 speed fan
- Auto restart: Unit automatically restarts after a power failure
- Auto de-icer: Prevents frost build up
- 24-hour programmable timer
- Low Temp Function: Unit operates at temperatures as low as 5°C
- 4 castors for easy room-to-room transport
- Reusable, washable filter
- Environmentally friendly R410A refrigerant
- Limited 2 year carry-in warranty