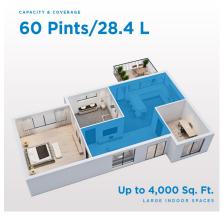

## FEATURES

- 60-Pint (28.4 L) Dehumidifier: Controls humidity in spaces up to 4,000 sq. ft.
- Smart Dehumidify: Unit will automatically control room humidity by factoring in ambient temperature
- Direct drain feature allows for continuous operation
- Electronic controls with LED display
- Powerful 2 speed fan
- Auto restart: Unit automatically restarts after a power failure
- Auto de-icer: Prevents frost build up
- 24-hour programmable timer
- Low Temp Function: Unit operates at temperatures as low as 5°C
- 4 castors for easy room-to-room transport
- Reusable, washable filter
- Environmentally friendly R410A refrigerant
- Limited 2 year carry-in warranty