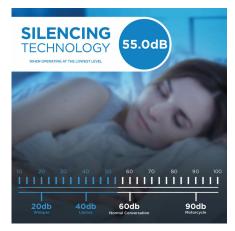

## SPECIFICATIONS

| Appearance                           |                             |
|--------------------------------------|-----------------------------|
| Colour                               | White                       |
| Installation Type                    | Portable                    |
| Primany Material                     | Plastic                     |
| Capacity                             |                             |
| Capacity (per 24hrs)                 | 60                          |
|                                      | 00                          |
| Cooling                              |                             |
| Refrigerant                          | R410a                       |
| Amount of Refrigerant                | 450                         |
|                                      |                             |
| Features                             |                             |
| <ul> <li>Castors Included</li> </ul> |                             |
| Performance                          |                             |
| Decibel Rating (High)                | 59 dBs                      |
| Power                                |                             |
| Voltage                              | 115 V                       |
| Amperage                             | 7 A                         |
| Power Cord Length                    | 4.9 "                       |
| Weight & Dimensions                  |                             |
|                                      | 18.78" x 14.17" x 24.61"    |
| Product WxDxH                        | 47.70cm x 35.99cm x 62.51cm |
| Shipping WxDxH                       | 20.79" x 16.46" x 26.18"    |
| Shipping WADAIT                      | 52.81cm x 41.81cm x 66.50cm |