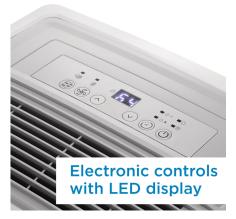

## FEATURES

- 50 Pint (23.6 L) Dehumidifier: for humidity control in spaces greater than 3000 sq. ft.
- ENERGY STAR<sup>®</sup> Certified
- Electronic controls with LED display
- Powerful 2 speed fan
- Direct drain feature allows for continuous operation
- Auto restart: Unit automatically restarts after a power failure
- Auto de-icer: prevents frost build up
- 24 hour programmable timer
- Low temp function: Unit operates at temperatures as low as 5°C
- 4 castors for easy room to room transport
- Reusable, washable filter
- Environmentally friendly R410A refrigerant
- Limited 2 year carry-in warranty