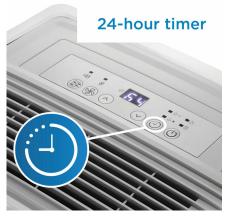

## FEATURES

- 50 Pint (23.6 L) Dehumidifier: for humidity control in spaces greater than 3000 sq. ft.
- ENERGY STAR<sup>®</sup> Certified
- Electronic controls with LED display
- Powerful 2 speed fan
- Direct drain feature allows for continuous operation
- Auto restart: Unit automatically restarts after a power failure
- Auto de-icer: prevents frost build up
- 24 hour programmable timer
- Low temp function: Unit operates at temperatures as low as 5°C
- 4 castors for easy room to room transport
- Reusable, washable filter
- Environmentally friendly R410A refrigerant
- Limited 2 year carry-in warranty