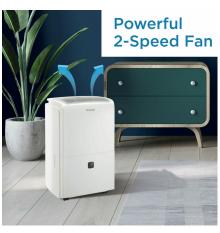

## **FEATURES**

- 50 Pint (23.6 L) Dehumidifier: for humidity control in spaces greater than 3000 sq. ft.
- ENERGY STAR® Certified
- Electronic controls with LED display
- Powerful 2 speed fan
- Direct drain feature allows for continuous operation
- Vertical Pump: Unit can pump water directly into a sink or drain for continuous operation
- Auto restart: Unit automatically restarts after a power failure
- Auto de-icer: prevents frost build up
- 24 hour programmable timer
- Low temp function: Unit operates at temperatures as low as 5°C
- 4 castors for easy room to room transport
- Environmentally friendly R410A refrigerant
- Reusable, washable filter
- Limited 2 year carry-in warranty