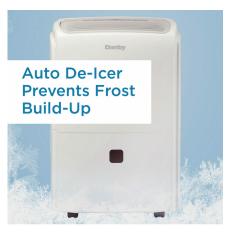

## **FEATURES**

- 50 Pint (23.6 L) Dehumidifier: for humidity control in spaces greater than 3000 sq. ft.
- ENERGY STAR® Certified
- Electronic controls with LED display
- Powerful 2 speed fan
- Direct drain feature allows for continuous operation
- Vertical Pump: Unit can pump water directly into a sink or drain for continuous operation
- Auto restart: Unit automatically restarts after a power failure
- Auto de-icer: prevents frost build up
- 24 hour programmable timer
- Low temp function: Unit operates at temperatures as low as 5°C
- 4 castors for easy room to room transport
- Environmentally friendly R410A refrigerant
- Reusable, washable filter
- Limited 2 year carry-in warranty