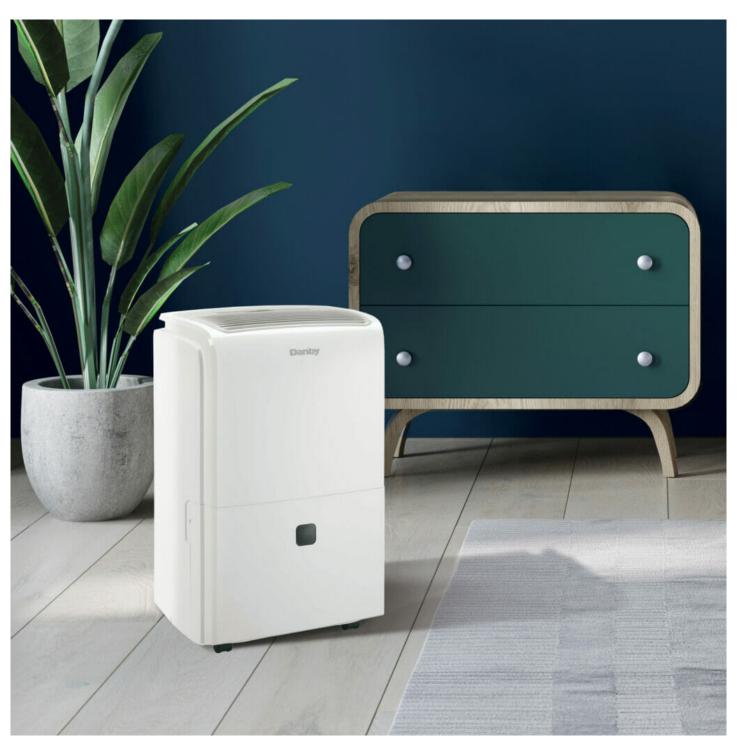

## **DDR050EBPWDB**

50 Pint Dehumidifier with Pump

## **DDR050EBPWDB**

50 Pint Dehumidifier with Pump

17.6" x 13.43" x 25.98"

44.70cm x 34.11cm x 65.99cm

42.1 lb (19.10 kg) / 45.4 lb (20.59 kg)

## **SPECIFICATIONS**

| Apı | pea | ran | ce |
|-----|-----|-----|----|
|-----|-----|-----|----|

Shipping WxDxH

Product Weight/Package Weight

| Colour                | White                                                  |
|-----------------------|--------------------------------------------------------|
| Installation Type     | Portable                                               |
| Primany Material      | Plastic                                                |
| Capacity              |                                                        |
| Capacity (per 24hrs)  | 50                                                     |
| Cooling               |                                                        |
| Refrigerant           | R410a                                                  |
| Amount of Refrigerant | 210                                                    |
| Features              |                                                        |
| ✓ Castors Included    |                                                        |
| Performance           |                                                        |
| Decibel Rating (High) | 53 dBs                                                 |
| Power                 |                                                        |
| Amperage              | 7 A                                                    |
| Weight & Dimensions   |                                                        |
| Product WxDxH         | 15.75" x 11.61" x 24.8"<br>40.01cm x 29.49cm x 62.99cm |