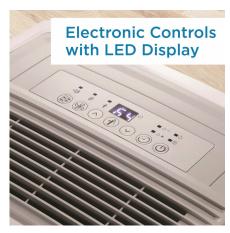

## **FEATURES**

- 50 Pint (23.6 L) Dehumidifier: for humidity control in spaces greater than 3000 sq. ft.
- ENERGY STAR® Certified
- Electronic controls with LED display
- Powerful 2 speed fan
- Direct drain feature allows for continuous operation
- Vertical Pump: Unit can pump water directly into a sink or drain for continuous operation
- Auto restart: Unit automatically restarts after a power failure
- Auto de-icer: prevents frost build up
- 24 hour programmable timer
- Low temp function: Unit operates at temperatures as low as 5°C
- 4 castors for easy room to room transport
- Environmentally friendly R410A refrigerant
- Reusable, washable filter
- Limited 2 year carry-in warranty