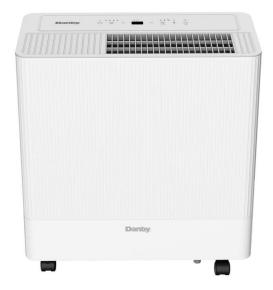

# **DDRO50BSPWDB**

50-Pint Dehumidifier with Pump & Wi-Fi in White

## **DDR050BSPWDB**

50-Pint Dehumidifier with Pump & Wi-Fi in White

#### **FEATURES**

- 50-pint (23.6 L) Dehumidifier: controls humidity in spaces up to 3,000 sq. ft
- Wi-Fi Connect with bucket full indicator in App
- Improved Vertical Pump: Unit can pump water directly into a sink or drain
- Direct drain feature allows for continuous operation
- Quiet operation 49 dB
- Powerful 2 speed fan allows you to adjust for your comfort
- ENERGY STAR® certified
- Electronic controls with LED display
- 24-hour timer
- Auto restart: Unit automatically restarts after a power failure
- Low temp function: Unit operates at temperatures as low as 5°C
- Auto de-icer prevents frost build up
- Smart Dehumidify: Unit will automatically control room humidity by factoring in ambient temperature
- Reusable, washable filter
- 2 years Parts & Labor warranty with carry-in service

#### Weight & Dimensions

| Product WxDxH                 | 18.90" x 9.92" x 19.09"<br>48.01cm x 25.20cm x 48.49cm  |
|-------------------------------|---------------------------------------------------------|
| Shipping WxDxH                | 20.39" x 11.50" x 20.75"<br>51.79cm x 29.21cm x 52.71cm |
| Product Weight/Package Weight | 42.5 lb (19.28 kg) / 45.2 lb (20.50 kg)                 |