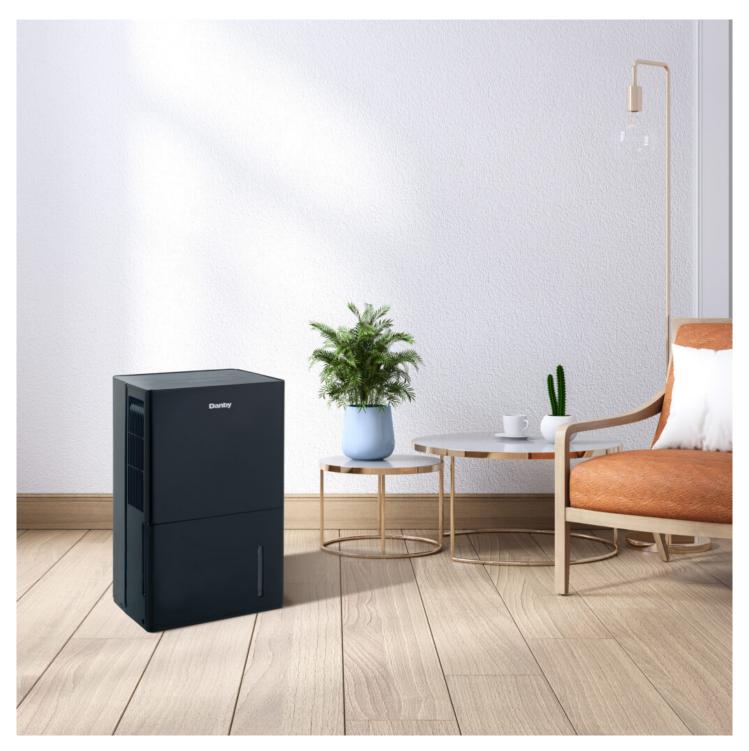

## **DDR050BLPBDB-ME**

50 Pint Dehumidifier with Pump in Black

## FEATURES

- 50 Pint (23.6 L) Dehumidifier: Controls humidity in spaces up to 3,000 sq. ft.
- Smart Dehumidify: Unit will automatically control room humidity by factoring in ambient temperature
- Direct drain feature allows for continuous operation
- ENERGY STAR<sup>®</sup> Certified
- Electronic controls with LED display
- Powerful 2 speed fan
- Auto restart: Unit automatically restarts after a power failure
- Auto de-icer: Prevents frost build up
- 24-hour programmable timer
- Low Temp Function: Unit operates at temperatures as low as 5°C
- 4 castors for easy room-to-room transport
- Reusable, washable filter
- Wireless Connect with bucket full indicator in App
- Environmentally friendly R410A refrigerant
- Limited 2 year carry-in warranty