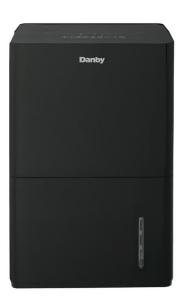

## **DDR050BLPBDB-ME**

50 Pint Dehumidifier with Pump in Black

## FEATURES

- 50 Pint (23.6 L) Dehumidifier: Controls humidity in spaces up to 3,000 sq. ft.
- Smart Dehumidify: Unit will automatically control room humidity by factoring in ambient temperature
- Direct drain feature allows for continuous operation
- ENERGY STAR<sup>®</sup> Certified
- Electronic controls with LED display
- Powerful 2 speed fan
- Auto restart: Unit automatically restarts after a power failure
- Auto de-icer: Prevents frost build up
- 24-hour programmable timer
- Low Temp Function: Unit operates at temperatures as low as 5°C
- 4 castors for easy room-to-room transport
- Reusable, washable filter
- Wireless Connect with bucket full indicator in App
- Environmentally friendly R410A refrigerant
- Limited 2 year carry-in warranty