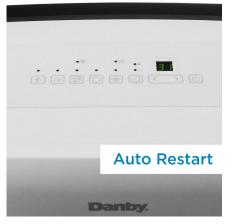

## FEATURES

- 50 Pint (23.6 L) Dehumidifier: Controls humidity in spaces up to 3,000 sq. ft.
- Smart Dehumidify: Unit will automatically control room humidity by factoring in ambient temperature
- Direct drain feature allows for continuous operation
- ENERGY STAR<sup>®</sup> Certified
- Electronic controls with LED display
- Powerful 2 speed fan
- Auto restart: Unit automatically restarts after a power failure
- Auto de-icer: Prevents frost build up
- 24-hour programmable timer
- Low Temp Function: Unit operates at temperatures as low as 5°C
- 4 castors for easy room-to-room transport
- Reusable, washable filter
- Environmentally friendly R410A refrigerant
- Limited 2 year carry-in warranty