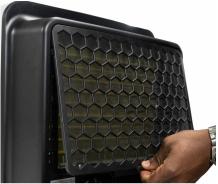

## **DDR050BJPWDB-ME** 50 Pint Dehumidifier with Pump

Reusable, Washable Filter

## FEATURES

- 50 Pint (23.6 L) Dehumidifier: Controls humidity in spaces up to 3,000 sq. ft.
- Smart Dehumidify: Unit will automatically control room humidity by factoring in ambient temperature
- Direct drain feature allows for continuous operation
- ENERGY STAR<sup>®</sup> Certified
- Electronic controls with LED display
- Powerful 2 speed fan
- Auto restart: Unit automatically restarts after a power failure
- Auto de-icer: Prevents frost build up
- 24-hour programmable timer
- Low Temp Function: Unit operates at temperatures as low as 5°C
- 4 castors for easy room-to-room transport
- Reusable, washable filter
- Environmentally friendly R410A refrigerant
- Limited 2 year carry-in warranty