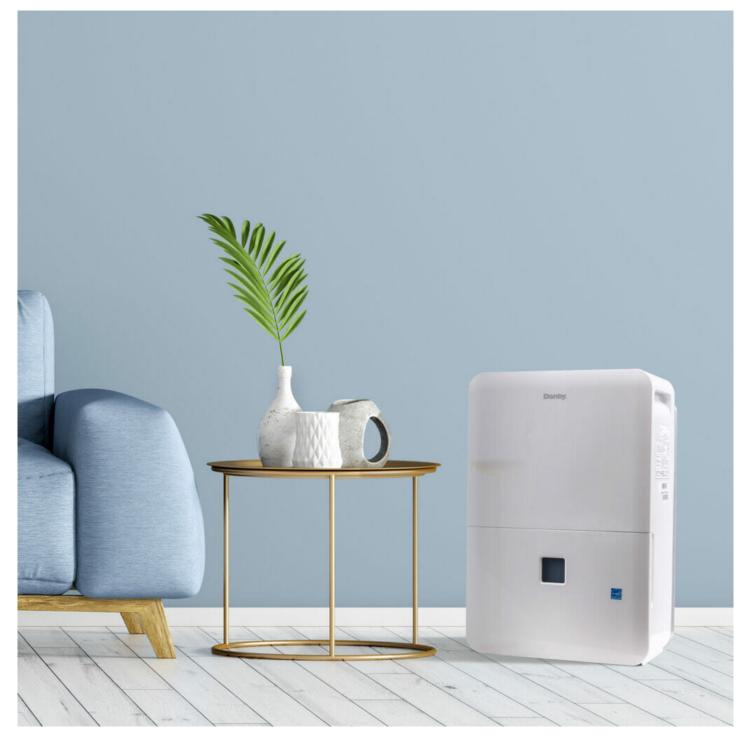

## **DDR050BJPWDB-ME** 50 Pint Dehumidifier with Pump

Reusable, Washable Filter

## FEATURES

- 50 Pint (23.6 L) Dehumidifier: Controls humidity in spaces up to 3,000 sq. ft.
- Smart Dehumidify: Unit will automatically control room humidity by factoring in ambient temperature
- Direct drain feature allows for continuous operation
- ENERGY STAR<sup>®</sup> Certified
- Electronic controls with LED display
- Powerful 2 speed fan
- Auto restart: Unit automatically restarts after a power failure
- Auto de-icer: Prevents frost build up
- 24-hour programmable timer
- Low Temp Function: Unit operates at temperatures as low as 5°C
- 4 castors for easy room-to-room transport
- Reusable, washable filter
- Environmentally friendly R410A refrigerant
- Limited 2 year carry-in warranty