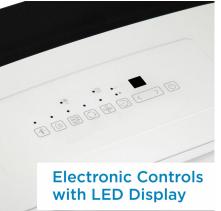

## FEATURES

- 50 Pint (23.6 L) Dehumidifier: Controls humidity in spaces up to 3,000 sq. ft.
- Smart Dehumidify: Unit will automatically control room humidity by factoring in ambient temperature
- Direct drain feature allows for continuous operation
- ENERGY STAR<sup>®</sup> Certified
- Electronic controls with LED display
- Powerful 2 speed fan
- Auto restart: Unit automatically restarts after a power failure
- Auto de-icer: Prevents frost build up
- 24-hour programmable timer
- Low Temp Function: Unit operates at temperatures as low as 5°C
- 4 castors for easy room-to-room transport
- Reusable, washable filter
- Environmentally friendly R410A refrigerant
- Limited 2 year carry-in warranty