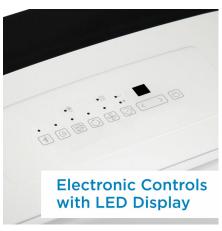

### **FEATURES**

- 50 Pint (23.6 L) Dehumidifier: Controls humidity in spaces up to 3,000 sq. ft.
- Electronic controls with LED display
- Smart Dehumidify: Unit will automatically control room humidity by factoring in ambient temperature
- Vertical Pump: Unit can pump water directly into a sink or drain for continuous operation
- R32 refrigerant
- Direct drain feature allows for continuous operation
- Auto restart: Unit automatically restarts after a power failure
- Auto de-icer: prevents frost build up
- Sync the 24-hour timer with your schedule to save energy
- Low temp function: Unit operates at temperatures as low as 5°C
- 4 castors for easy room-to-room transport
- Reusable, washable filter
- Limited 2 year carry-in warranty