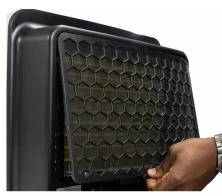

### **FEATURES**

- 50 Pint (23.6 L) Dehumidifier: Controls humidity in spaces up to 3,000 sq. ft.
- Electronic controls with LED display
- Smart Dehumidify: Unit will automatically control room humidity by factoring in ambient temperature
- Vertical Pump: Unit can pump water directly into a sink or drain for continuous operation
- R32 refrigerant
- Direct drain feature allows for continuous operation
- Auto restart: Unit automatically restarts after a power failure
- Auto de-icer: prevents frost build up
- Sync the 24-hour timer with your schedule to save energy
- Low temp function: Unit operates at temperatures as low as 5°C
- 4 castors for easy room-to-room transport
- Reusable, washable filter
- Limited 2 year carry-in warranty