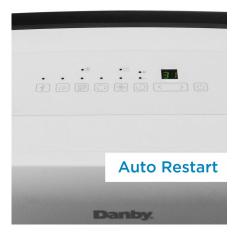

### **FEATURES**

- 50 Pint (23.6 L) Dehumidifier: Controls humidity in spaces up to 3,000 sq. ft.
- Electronic controls with LED display
- Smart Dehumidify: Unit will automatically control room humidity by factoring in ambient temperature
- Vertical Pump: Unit can pump water directly into a sink or drain for continuous operation
- R32 refrigerant
- Direct drain feature allows for continuous operation
- Auto restart: Unit automatically restarts after a power failure
- Auto de-icer: prevents frost build up
- Sync the 24-hour timer with your schedule to save energy
- Low temp function: Unit operates at temperatures as low as 5°C
- 4 castors for easy room-to-room transport
- Reusable, washable filter
- Limited 2 year carry-in warranty