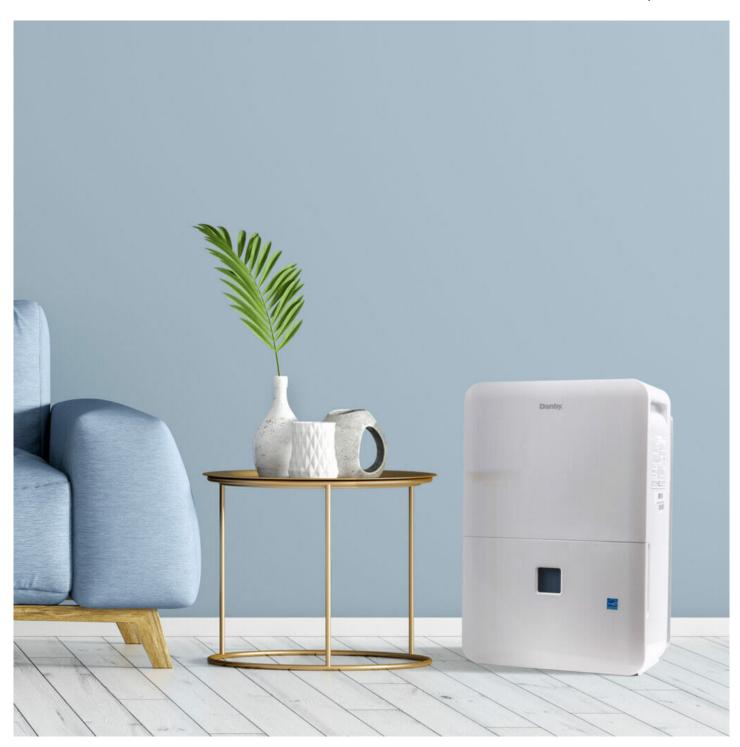

# **DDR050BJP2WDB**

50 Pint Dehumidifier with Pump in White

Reusable, Washable Filter

## DDR050BJP2WDB

50 Pint Dehumidifier with Pump in White