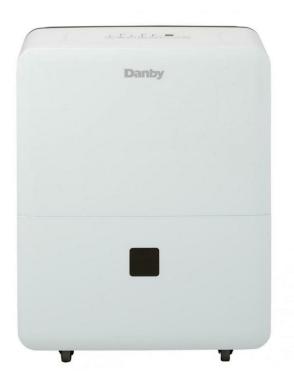

## DDR050BJ2WDB-ME

50 Pint Dehumidifier in White

## FEATURES

- 50 Pint (23.6 L) Dehumidifier: Controls humidity in spaces up to 3,000 sq. ft.
- Smart Dehumidify: Unit will automatically control room humidity by factoring in ambient temperature
- Direct drain feature allows for continuous operation
- ENERGY STAR® Certified
- Electronic controls with LED display
- Powerful 2 speed fan
- Auto restart: Unit automatically restarts after a power failure
- Auto de-icer: Prevents frost build up
- 24-hour programmable timer
- Low Temp Function: Unit operates at temperatures as low as 5°C
- 4 castors for easy room-to-room transport
- Reusable, washable filter
- R32 refrigerant
- Limited 2 year carry-in warranty