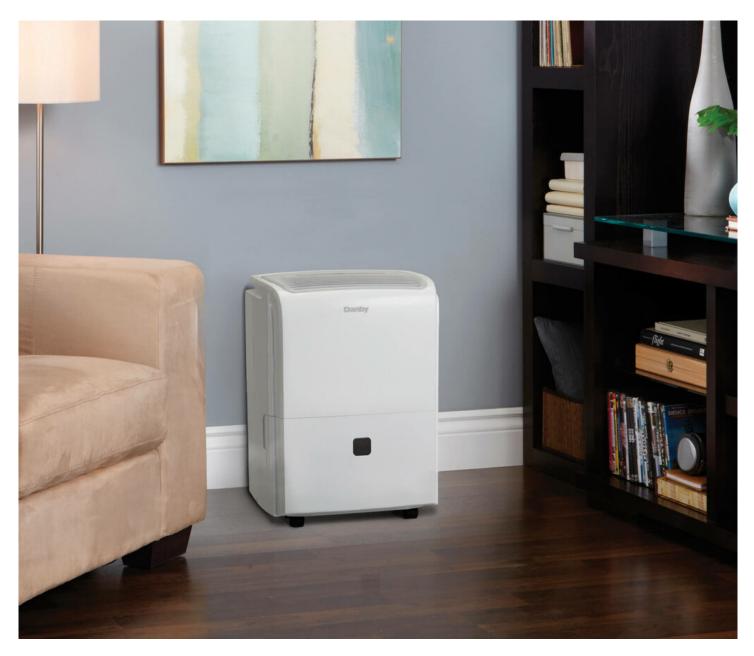

## DDR040EBWDB

40 Pint Dehumidifier

## FEATURES

- 40 Pint (19.8L) Dehumidifier: controls humidity in spaces up to 2500 sq. ft.
- Direct drain feature allows for continuous operation
- Auto restart: Unit automatically restarts after a power failure
- Auto de-icer: prevents frost build up
- ENERGY STAR® Certified
- Electronic controls with LED display
- Powerful 2 speed fan
- Low temp function: Unit operates at temperatures as low as 5°C
- 4 castors for easy room to room transport
- Reusable, washable filter
- Environmentally friendly R410A refrigerant
- 24 hour programmable timer
- Limited 2 year carry in warranty