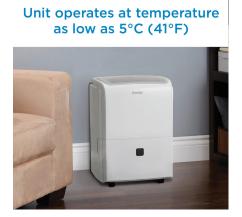

## FEATURES

- 40 Pint (19.8L) Dehumidifier: controls humidity in spaces up to 2500 sq. ft.
- Direct drain feature allows for continuous operation
- Auto restart: Unit automatically restarts after a power failure
- Auto de-icer: prevents frost build up
- ENERGY STAR® Certified
- Electronic controls with LED display
- Powerful 2 speed fan
- Low temp function: Unit operates at temperatures as low as 5°C
- 4 castors for easy room to room transport
- Reusable, washable filter
- Environmentally friendly R410A refrigerant
- 24 hour programmable timer
- Limited 2 year carry in warranty