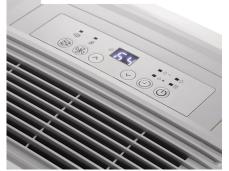

## FEATURES

- 40 Pint (19.8L) Dehumidifier: controls humidity in spaces up to 2500 sq. ft.
- Direct drain feature allows for continuous operation
- Auto restart: Unit automatically restarts after a power failure
- Auto de-icer: prevents frost build up
- ENERGY STAR® Certified
- Electronic controls with LED display
- Powerful 2 speed fan
- Low temp function: Unit operates at temperatures as low as 5°C
- 4 castors for easy room to room transport
- Reusable, washable filter
- Environmentally friendly R410A refrigerant
- 24 hour programmable timer
- Limited 2 year carry in warranty