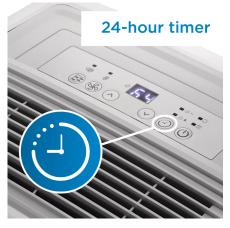

## FEATURES

- 40 Pint (19.8L) Dehumidifier: controls humidity in spaces up to 2500 sq. ft.
- Direct drain feature allows for continuous operation
- Auto restart: Unit automatically restarts after a power failure
- Auto de-icer: prevents frost build up
- ENERGY STAR® Certified
- Electronic controls with LED display
- Powerful 2 speed fan
- Low temp function: Unit operates at temperatures as low as 5°C
- 4 castors for easy room to room transport
- Reusable, washable filter
- Environmentally friendly R410A refrigerant
- 24 hour programmable timer
- Limited 2 year carry in warranty