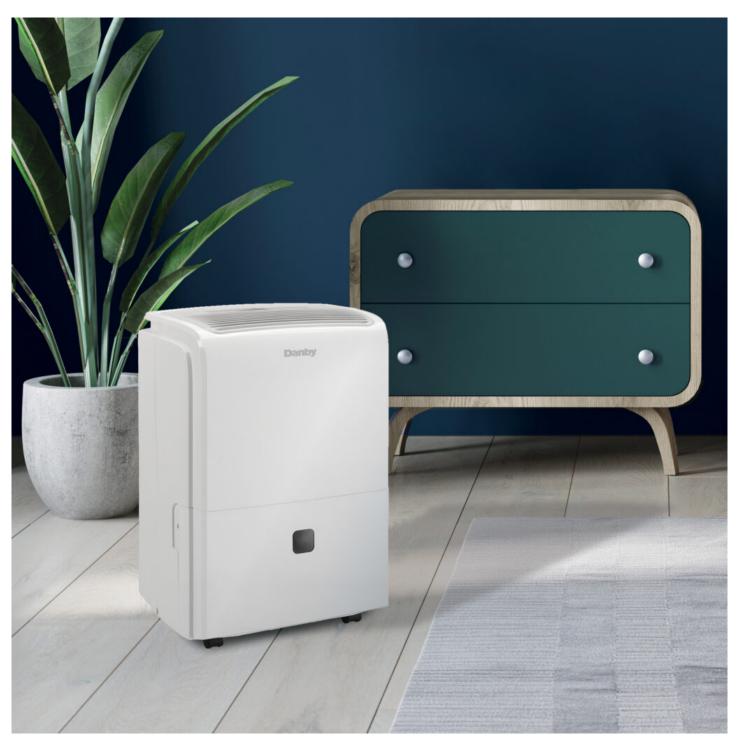

## **DDR040EB2WDB**

40 Pint Dehumidifier in White

## DDR040EB2WDB

40 Pint Dehumidifier in White

## **FEATURES**

- 40 Pint (19.8L) Dehumidifier: controls humidity in spaces up to 2500 sq. ft.
- Direct drain feature allows for continuous operation.
- Auto restart: Unit automatically restarts after a power failure.
- Auto de-icer: prevents frost build up.
- ENERGY STAR® Certified.
- Electronic controls with LED display.
- Powerful 2 speed fan.
- Low temp function: Unit operates at temperatures as low as 5°C.
- 4 castors for easy room to room transport.
- Reusable, washable filter