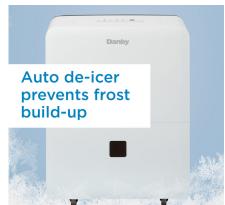

## FEATURES

- 40 Pint (19 L) Dehumidifier: Controls humidity in spaces up to 2,500 sq. ft.
- Smart Dehumidify: Unit will automatically control room humidity by factoring in ambient temperature
- Direct drain feature allows for continuous operation
- ENERGY STAR® Certified
- Electronic controls with LED display
- Powerful 2 speed fan
- Auto restart: Unit automatically restarts after a power failure
- Auto de-icer: Prevents frost build up
- 24-hour programmable timer
- Low Temp Function: Unit operates at temperatures as low as 5°C
- 4 castors for easy room-to-room transport
- Reusable, washable filter
- Environmentally friendly R410A refrigerant
- Limited 2 year carry-in warranty