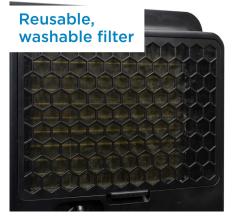

## FEATURES

- 40 Pint (19 L) Dehumidifier: Controls humidity in spaces up to 2,500 sq. ft.
- Smart Dehumidify: Unit will automatically control room humidity by factoring in ambient temperature
- Direct drain feature allows for continuous operation
- ENERGY STAR® Certified
- Electronic controls with LED display
- Powerful 2 speed fan
- Auto restart: Unit automatically restarts after a power failure
- Auto de-icer: Prevents frost build up
- 24-hour programmable timer
- Low Temp Function: Unit operates at temperatures as low as 5°C
- 4 castors for easy room-to-room transport
- Reusable, washable filter
- Environmentally friendly R410A refrigerant
- Limited 2 year carry-in warranty