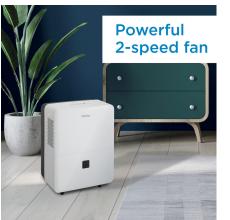

## FEATURES

- 40 Pint (19 L) Dehumidifier: Controls humidity in spaces up to 2,500 sq. ft.
- Smart Dehumidify: Unit will automatically control room humidity by factoring in ambient temperature
- Direct drain feature allows for continuous operation
- ENERGY STAR® Certified
- Electronic controls with LED display
- Powerful 2 speed fan
- Auto restart: Unit automatically restarts after a power failure
- Auto de-icer: Prevents frost build up
- 24-hour programmable timer
- Low Temp Function: Unit operates at temperatures as low as 5°C
- 4 castors for easy room-to-room transport
- Reusable, washable filter
- Environmentally friendly R410A refrigerant
- Limited 2 year carry-in warranty