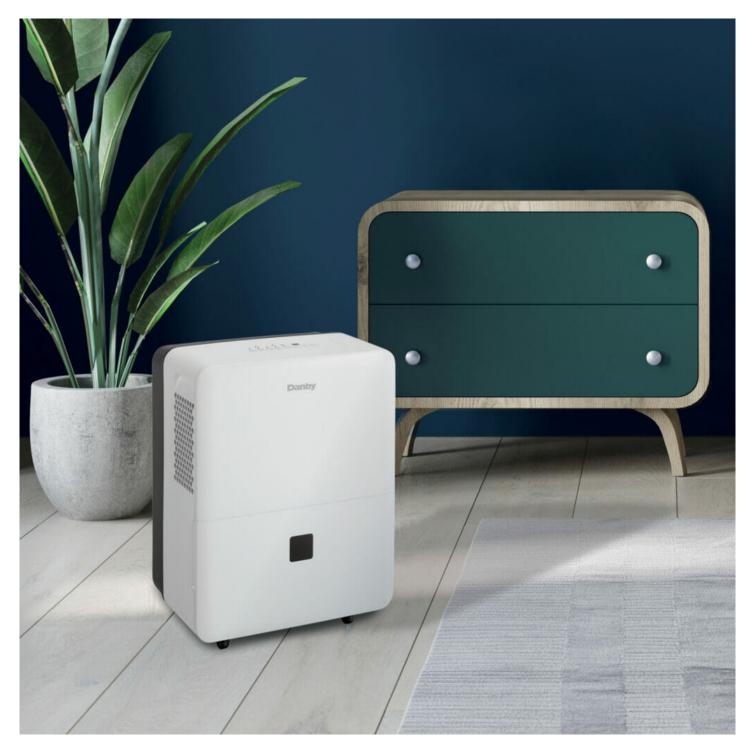

## DDR040BJWDB-ME

40 Pint Dehumidifier

## FEATURES

- 40 Pint (19 L) Dehumidifier: Controls humidity in spaces up to 2,500 sq. ft.
- Smart Dehumidify: Unit will automatically control room humidity by factoring in ambient temperature
- Direct drain feature allows for continuous operation
- ENERGY STAR® Certified
- Electronic controls with LED display
- Powerful 2 speed fan
- Auto restart: Unit automatically restarts after a power failure
- Auto de-icer: Prevents frost build up
- 24-hour programmable timer
- Low Temp Function: Unit operates at temperatures as low as 5°C
- 4 castors for easy room-to-room transport
- Reusable, washable filter
- Environmentally friendly R410A refrigerant
- Limited 2 year carry-in warranty