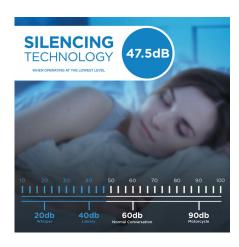

# DDR030BLWDB

30 Pint Dehumidifier in White









# **FEATURES**

- 30 pint (14.2 L) Dehumidifier: Controls humidity in spaces up to 2,000 sq. ft.
- Smart Dehumidify: Unit will automatically control room humidity by factoring in ambient temperature
- Direct drain feature allows for continuous operation
- Energy Star® Certified
- Electronic controls with LED display
- Powerful 2 speed fan
- Auto restart: Unit automatically restarts after a power failure
- Auto de-icer: Prevents frost build up
- Low Temp Function: Unit operates at temperatures as low as 5°C
- 4 castors for easy room-to-room transport
- Reusable, washable filter
- Environmentally friendly R410A refrigerant
- 24-hour programmable timer
- Limited 2 year carry-in warranty



## SPECIFICATIONS

#### **Appearance**

| Colour            | White    |
|-------------------|----