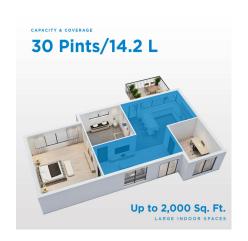

# **FEATURES**

- 30 pint (14.2 L) Dehumidifier: Controls humidity in spaces up to 2,000 sq. ft.
- Smart Dehumidify: Unit will automatically control room humidity by factoring in ambient temperature
- Direct drain feature allows for continuous operation
- Energy Star® Certified
- Electronic controls with LED display
- Powerful 2 speed fan
- Auto restart: Unit automatically restarts after a power failure
- Auto de-icer: Prevents frost build up
- Low Temp Function: Unit operates at temperatures as low as 5°C
- 4 castors for easy room-to-room transport
- Reusable, washable filter
- Environmentally friendly R410A refrigerant
- 24-hour programmable timer
- Limited 2 year carry-in warranty

# Capacity

Capacity (per 24hrs) 30