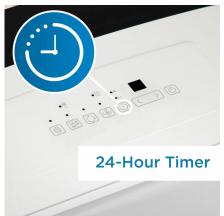

## FEATURES

- 30 pint (14.2 L) Dehumidifier: Controls humidity in spaces up to 2,000 sq. ft.
- Smart Dehumidify: Unit will automatically control room humidity by factoring in ambient temperature
- Direct drain feature allows for continuous operation
- ENERGY STAR® Certified
- Electronic controls with LED display
- Powerful 2 speed fan
- Auto restart: Unit automatically restarts after a power failure
- Auto de-icer: Prevents frost build up
- 24-hour programmable timer
- Low Temp Function: Unit operates at temperatures as low as 5°C
- 4 castors for easy room-to-room transport
- Reusable, washable filter
- Environmentally friendly R410A refrigerant
- Limited 2 year carry-in warranty