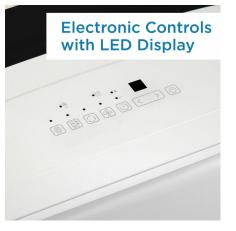

## FEATURES

- 30 pint (14.2 L) Dehumidifier: Controls humidity in spaces up to 2,000 sq. ft.
- Smart Dehumidify: Unit will automatically control room humidity by factoring in ambient temperature
- Direct drain feature allows for continuous operation
- ENERGY STAR® Certified
- Electronic controls with LED display
- Powerful 2 speed fan
- Auto restart: Unit automatically restarts after a power failure
- Auto de-icer: Prevents frost build up
- 24-hour programmable timer
- Low Temp Function: Unit operates at temperatures as low as 5°C
- 4 castors for easy room-to-room transport
- Reusable, washable filter
- Environmentally friendly R410A refrigerant
- Limited 2 year carry-in warranty