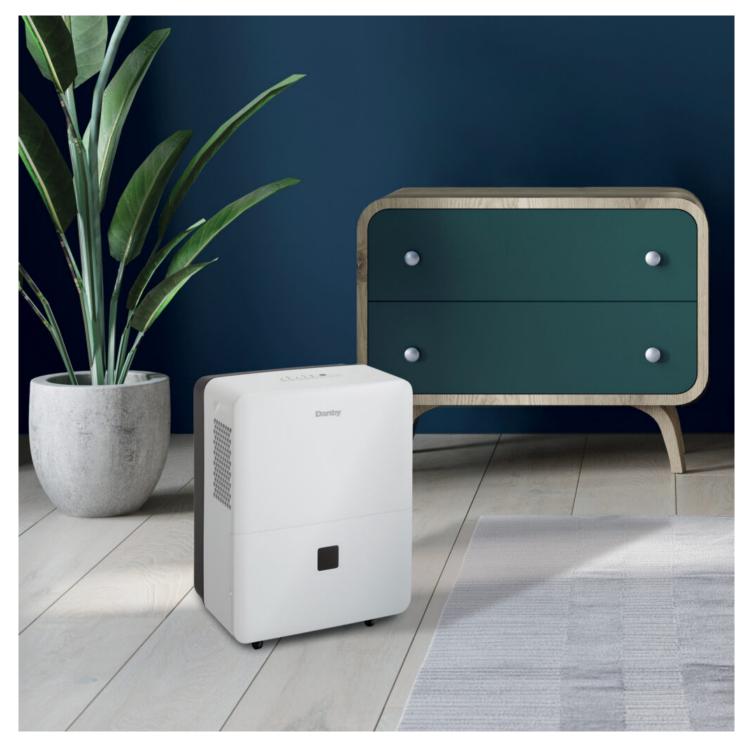

## DDR030BJWDB-ME

30 Pint Dehumidifier in White

Unit Operates at Temperature as Low as 5°C (41°F)