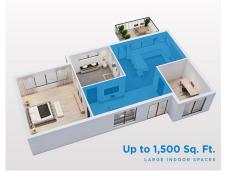

## FEATURES

- 22 Pint (10.4L) Dehumidifier: controls humidity in spaces up to 1500 sq. ft.
- Energy Star<sup>®</sup> Certified
- Electronic controls with LED display
- Powerful 2 speed fan
- Smart Dehumidify: Unit will automatically control room humidity by factoring in ambient temperature
- Direct drain feature allows for continuous operation
- Auto restart: Unit automatically restarts after a power failure
- Auto de-icer: prevents frost build up
- 24 hour programmable timer
- Low temp function: Unit operates at temperatures as low as 5°C
- 4 castors for easy room to room transport