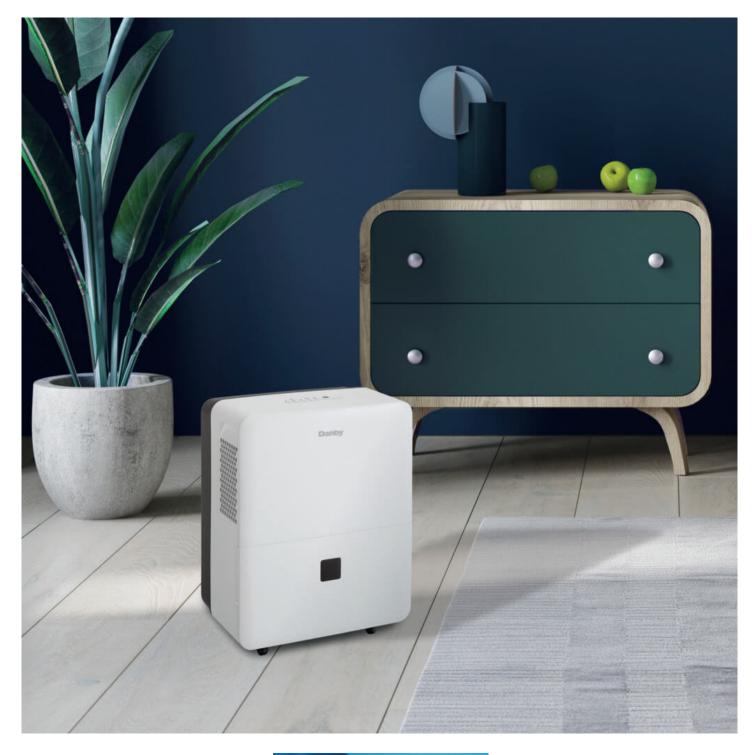

## 22 Pint Dehumidifier

## FEATURES

- 22 Pint (10.4L) Dehumidifier: controls humidity in spaces up to 1500 sq. ft.
- Energy Star<sup>®</sup> Certified
- Electronic controls with LED display
- Powerful 2 speed fan
- Smart Dehumidify: Unit will automatically control room humidity by factoring in ambient temperature
- Direct drain feature allows for continuous operation
- Auto restart: Unit automatically restarts after a power failure
- Auto de-icer: prevents frost build up
- 24 hour programmable timer
- Low temp function: Unit operates at temperatures as low as 5°C
- 4 castors for easy room to room transport