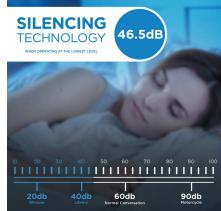

## SPECIFICATIONS

| Appearance                    |                                                         |
|-------------------------------|---------------------------------------------------------|
| Colour                        | White                                                   |
| Capacity                      |                                                         |
| Capacity (per 24hrs)          | 22                                                      |
| Cooling                       |                                                         |
| Refrigerant                   | R410a                                                   |
| Amount of Refrigerant         | 150                                                     |
| Performance                   |                                                         |
| Decibel Rating (High)         | 52 dBs                                                  |
| Power                         |                                                         |
| Amperage                      | 3.7 A                                                   |
| Weight & Dimensions           |                                                         |
| Product WxDxH                 | 15.2" x 10.94" x 19.72"<br>38.61cm x 27.79cm x 50.09cm  |
| Shipping WxDxH                | 16.54" x 11.69" x 20.87"<br>42.01cm x 29.69cm x 53.01cm |
| Product Weight/Package Weight | 33.1 lb (15.01 kg) / 35.7 lb (16.19 kg)                 |