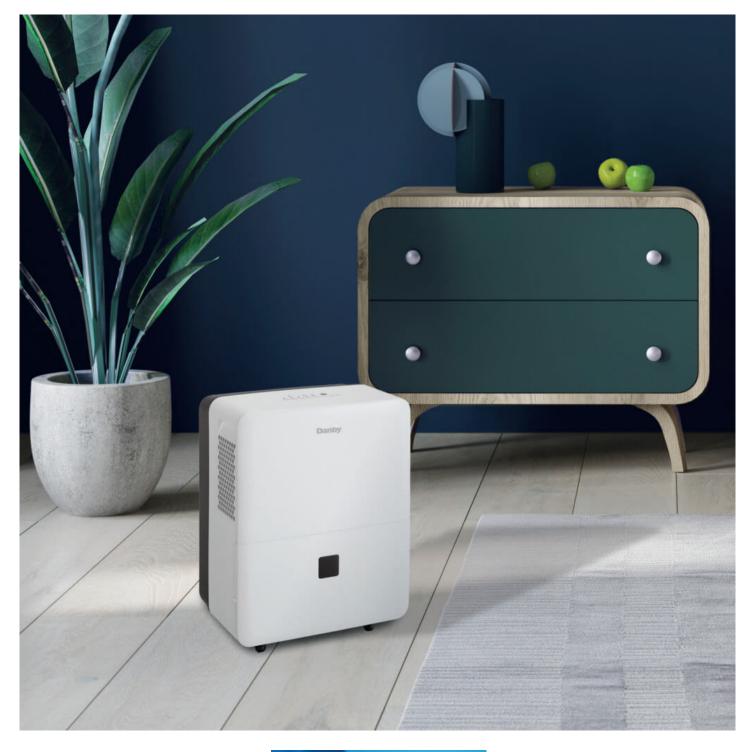

## DDR020BJWDB-RF

22 Pint Dehumidifier - Refurbished



## capacity & coverage 22 Pints/10.4 L







## FEATURES

- 22 Pint (10.4L) Dehumidifier: controls humidity in spaces up to 1500 sq. ft.
- Energy Star Rating
- Electronic controls with LED display
- Powerful 2 speed fan
- Smart Dehumidify: Unit will automatically control room humidity by factoring in ambient temperature
- Direct drain feature allows for continuous operation
- Auto restart: Unit automatically restarts after a power failure
- Auto de-icer: prevents frost build up
- 24 hour programmable timer
- Low temp function: Unit operates at temperatures as low as 5°C
- 4 castors for easy room to room transport



## SPECIFICATIONS

Weight & Dimensions Product Weight/Package Weight

33.1 lb (15.01 kg) / 35.7 lb (16.19 kg)