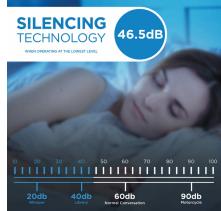

## FEATURES

- 22 Pint (10.4L) Dehumidifier: controls humidity in spaces up to 1500 sq. ft.
- Energy Star Rating
- Electronic controls with LED display
- Powerful 2 speed fan
- Smart Dehumidify: Unit will automatically control room humidity by factoring in ambient temperature
- Direct drain feature allows for continuous operation
- Auto restart: Unit automatically restarts after a power failure
- Auto de-icer: prevents frost build up
- 24 hour programmable timer
- Low temp function: Unit operates at temperatures as low as 5°C
- 4 castors for easy room to room transport