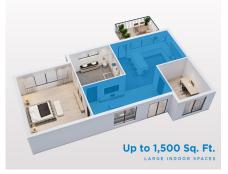

## FEATURES

- 22 Pint (10.4L) Dehumidifier: controls humidity in spaces up to 1500 sq. ft.
- Energy Star Rating
- Electronic controls with LED display
- Powerful 2 speed fan
- Smart Dehumidify: Unit will automatically control room humidity by factoring in ambient temperature
- Direct drain feature allows for continuous operation
- Auto restart: Unit automatically restarts after a power failure
- Auto de-icer: prevents frost build up
- 24 hour programmable timer
- Low temp function: Unit operates at temperatures as low as 5°C
- 4 castors for easy room to room transport