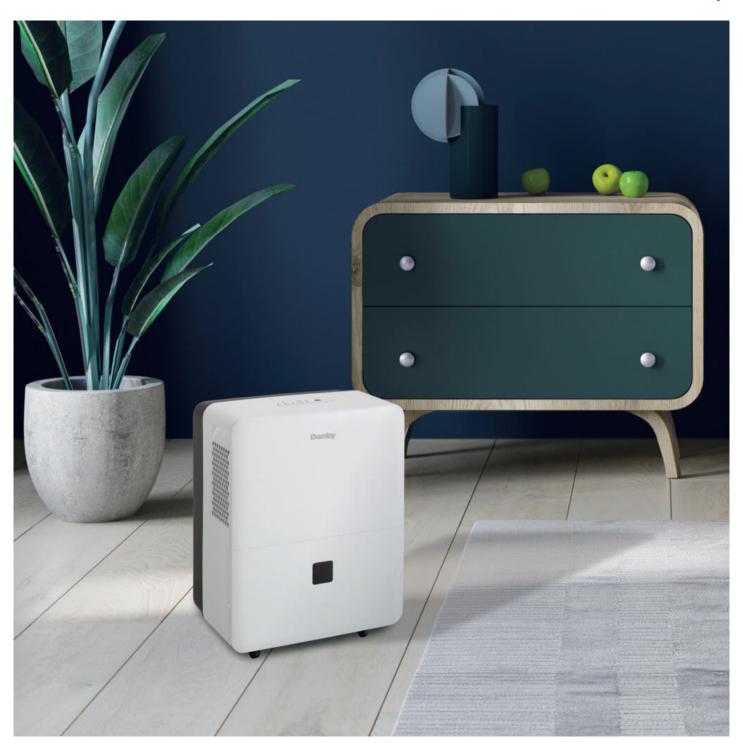

## **FEATURES**

- 22-pint (10.4 L) Dehumidifier: controls humidity in spaces up to 1,500 sq. ft.
- Energy Star® Certified
- Electronic controls with LED display
- Powerful 2 speed fan
- Smart Dehumidify: Unit will automatically control room humidity by factoring in ambient temperature
- Direct drain feature allows for continuous operation
- Auto restart: Unit automatically restarts after a power failure
- Auto de-icer: prevents frost build up
- 24 hour programmable timer
- Low temp function: Unit operates at temperatures as low as 5°C
- 4 castors for easy room to room transport
- Reusable, washable filter
- Environmentally friendly R32 refrigerant