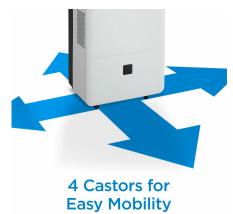

## **FEATURES**

- 22-pint (10.4 L) Dehumidifier: controls humidity in spaces up to 1,500 sq. ft.
- Energy Star® Certified
- Electronic controls with LED display
- Powerful 2 speed fan
- Smart Dehumidify: Unit will automatically control room humidity by factoring in ambient temperature
- Direct drain feature allows for continuous operation
- Auto restart: Unit automatically restarts after a power failure
- Auto de-icer: prevents frost build up
- 24 hour programmable timer
- Low temp function: Unit operates at temperatures as low as 5°C
- 4 castors for easy room to room transport
- Reusable, washable filter
- Environmentally friendly R32 refrigerant