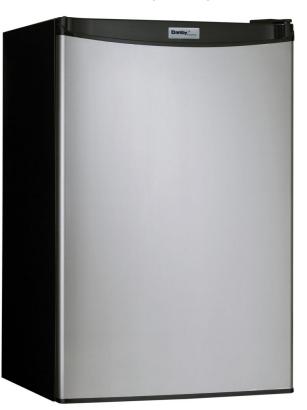

## FEATURES

- 4.3 cu. ft. (121.8 litre) capacity compact refrigerator
- Energy Star® rated
- Available in spotless steel finish, black and white
- Spotless steel finish looks identical to real stainless steel but without the smudging
- Independent freezer section
- 2 full shelves and 1 half shelf for maximum storage versatility
- Mechanical thermostat
- Manual (push button) defrost
- CanStor<sup>®</sup> beverage dispenser
- Tall bottle storage
- Integrated door handle
- Smooth back design
- Reversible door hinge for right or left hand opening