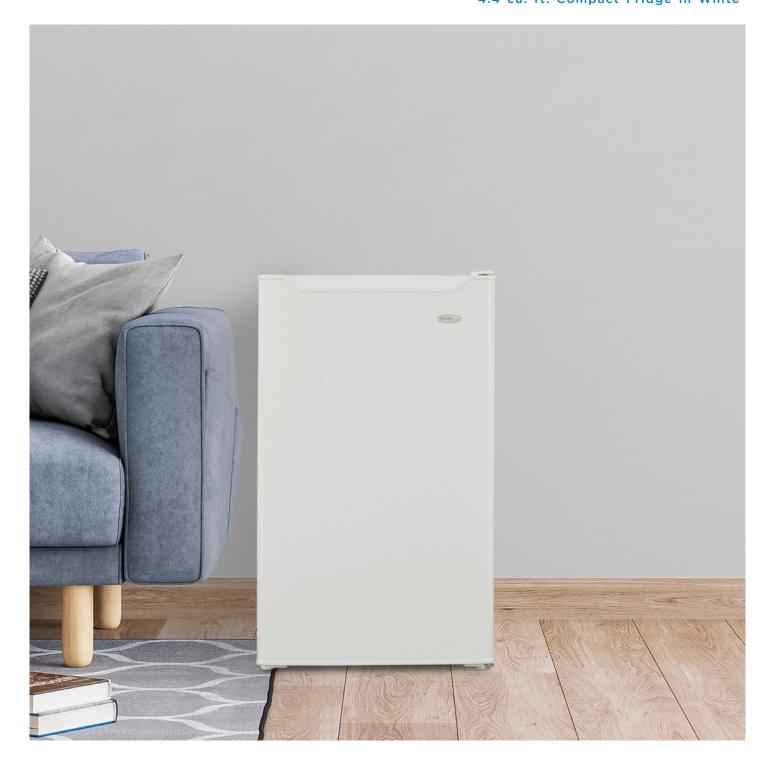

## **DCR044B1WM** 4.4 cu. ft. Compact Fridge in White

## FEATURES

- 4.4 cu. ft. (125 L) Capacity Compact Refrigerator
- ENERGY STAR<sup>®</sup> certified, energy-efficient to help you save money without sacrificing performance
- R600a refrigerant
- Full width chiller section
- Manual defrost system
- 1 full width and 1 1/2 width adjustable glass shelves
- Integrated door shelving with tall bottle storage
- Vegetable Crisper
- Mechanical thermostat
- Integrated door handle
- Reversible door hinge
- Smooth back design
- 12 months parts and labor coverage