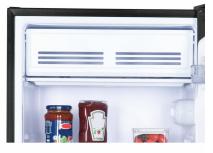

### FEATURES

- 4.4 cu. ft. (125 L) Capacity Compact Refrigerator
- ENERGY STAR<sup>®</sup> complaint, energy-efficient to help you save money without sacrificing performance
- Environmentally friendly R600a refrigerant
- Full width chiller section
- Manual defrost system
- 1 full width and 1 1/2 width adjustable glass shelves
- Integrated door shelving with tall bottle storage
- Vegetable Crisper
- Mechanical thermostat
- Integrated door handle
- Reversible door hinge
- Smooth back design
- 12 months parts and labor coverage