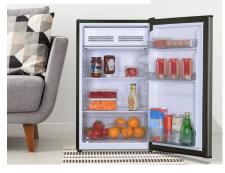

## 4.4 cu. ft. (124 L) Capacity

Full width chiller section

### FEATURES

- 4.4 cu. ft. (125 L) Capacity Compact Refrigerator
- ENERGY STAR<sup>®</sup> complaint, energy-efficient to help you save money without sacrificing performance
- Environmentally friendly R600a refrigerant
- Full width chiller section
- Manual defrost system
- 1 full width and 1 1/2 width adjustable glass shelves
- Integrated door shelving with tall bottle storage
- Vegetable Crisper
- Mechanical thermostat
- Integrated door handle
- Reversible door hinge
- Smooth back design
- 12 months parts and labor coverage