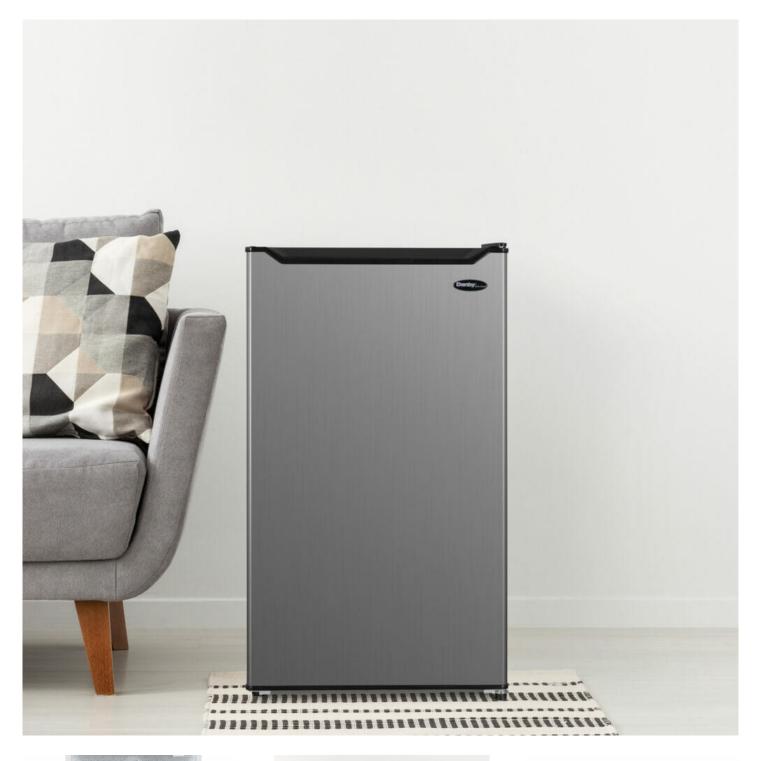

# DCR044B1SLM-6

4.4 cu. ft. Compact Fridge in Stainless Steel

## **Smooth Back Design**