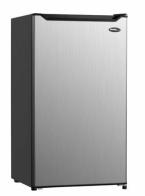

# DCR044B1SLM-6

4.4 cu. ft. Compact Fridge in Stainless Steel

## 4.4 cu. ft. (124 L) Capacity

Full width chiller section