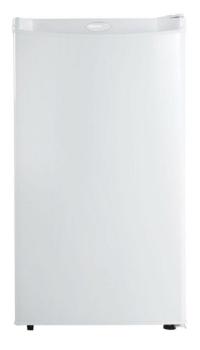

## DCR044A2WDD

Designer 4.4 cu. ft. Compact Refrigerator in White

Designer 4.4 cu. ft. Compact Refrigerator in White

## **FEATURES**

- 4.4 cu. ft. (125 L) Capacity Compact Refrigerator
- ENERGY STAR® certified, energy-efficient to help you save money without sacrificing performance
- R600a refrigerant
- Semi-automatic defrost
- Full width freezer section
- 2 full width and 1 1/2 width adjustable glass shelves
- Integrated door shelving with tall bottle storage
- CanStor® beverage dispensing system
- Mechanical thermostat
- Integrated door handle
- Reversible door hinge
- Smooth back design