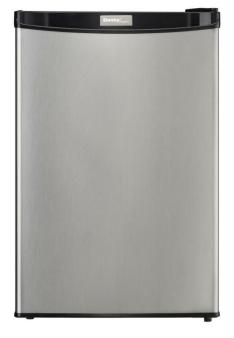

## DCR044A2BSLDD

Designer 4.4 cu. ft. Compact Refrigerator in Stainless Steel Look

## **FEATURES**

- 4.4 cu. ft. (125 L) Capacity Compact Refrigerator
- ENERGY STAR® certified, energy-efficient to help you save money without sacrificing performance
- R600a refrigerant
- Spotless steel door finish looks identical to real stainless steel but without the smudging
- Semi-automatic defrost
- Full-width freezer section
- 2 full-width and 1 1/2 width adjustable glass shelves
- Integrated door shelving with tall bottle storage
- CanStor® beverage dispensing system
- Mechanical thermostat
- Integrated door handle
- Reversible door hinge
- Smooth back design
- 18 months parts and labor coverage

## SPECIFICATIONS

| Appearance                    |                                                         |
|-------------------------------|---------------------------------------------------------|
| Colour                        | spotless steel                                          |
| Capacity                      |                                                         |
| Capacity                      | 4.4 cu.ft                                               |
| Cooling                       |                                                         |
| Refrigerant                   | R600a                                                   |
| Amount of Refrigerant         | 20                                                      |
| Weight & Dimensions           |                                                         |
| Product WxDxH                 | 20.71" x 20.87" x 32.72"<br>52.60cm x 53.01cm x 83.11cm |
| Interior Product WxDxH        | 18.11" x 16.73" x 28.74"<br>46.00cm x 42.49cm x 73.00cm |
| Shipping WxDxH                | 22.24" x 22.64" x 34.65"<br>56.49cm x 57.51cm x 88.01cm |
| Product Weight/Package Weight | 57.8 lb (26.22 kg) / 64.3 lb (29.17 kg)                 |