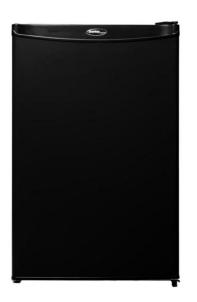

## DCR044A2BDD

Designer 4.4 cu. ft. Compact Refrigerator in

## SPECIFICATIONS

| Appearance             |                                                         |
|------------------------|---------------------------------------------------------|
| Colour                 | Black                                                   |
| Capacity               |                                                         |
| Capacity               | 4.4 cu.ft                                               |
| Cooling                |                                                         |
| Refrigerant            | R600a                                                   |
| Amount of Refrigerant  | 20                                                      |
| Weight & Dimensions    |                                                         |
| Product WxDxH          | 20.71" x 20.87" x 32.72"<br>52.60cm x 53.01cm x 83.11cm |
| Interior Product WxDxH | 18.11" x 16.73" x 28.74"<br>46.00cm x 42.49cm x 73.00cm |
| Shipping WxDxH         | 22.24" x 22.64" x 34.65"<br>56.49cm x 57.51cm x 88.01cm |