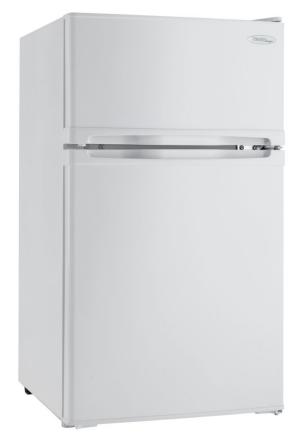

## DCR031B1WDD-RF

3.1 cu. ft. 2-door Compact Fridge in White -Refurbished

## FEATURES

- 3.1 cu. ft. (87 L) Capacity 2-door Compact Refrigerator
- ENERGY STAR<sup>®</sup> complaint, energy-efficient to help you save money without sacrificing performance
- 0.87 cu. ft. (25 L) independent freezer section
- Environmentally friendly R600a refrigerant
- Manual defrost
- 1 full width tempered glass shelf for maximum storage versatility
- 1 full width adjustable wire freezer shelf
- Integrated door shelving with tall bottle storage
- CanStor<sup>®</sup> beverage dispensing system
- Vegetable crisper and cover
- Mechanical thermostat for easy temperature control
- Interior light
- Reversible door hinge
- Smooth back design
- Integrated handle

## Weight & Dimensions

 Interior Product WxDxH
 15.5" x 11" x 19.6"

 Product Weight/Package Weight
 39.37cm x 27.94cm x 49.78cm

 47.4 lb (21.50 kg) / 52.91 lb (24.00 kg)