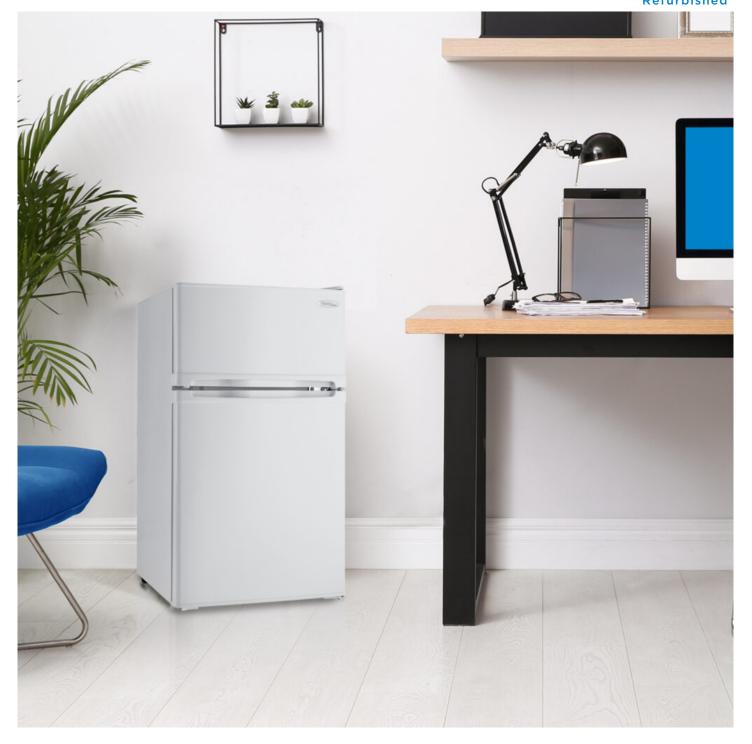

## DCR031B1WDD-RF

3.1 cu. ft. 2-door Compact Fridge in White -Refurbished

## FEATURES

- 3.1 cu. ft. (87 L) Capacity 2-door Compact Refrigerator
- ENERGY STAR<sup>®</sup> complaint, energy-efficient to help you save money without sacrificing performance
- 0.87 cu. ft. (25 L) independent freezer section
- Environmentally friendly R600a refrigerant
- Manual defrost
- 1 full width tempered glass shelf for maximum storage versatility
- 1 full width adjustable wire freezer shelf
- Integrated door shelving with tall bottle storage
- CanStor<sup>®</sup> beverage dispensing system
- Vegetable crisper and cover
- Mechanical thermostat for easy temperature control
- Interior light
- Reversible door hinge
- Smooth back design
- Integrated handle