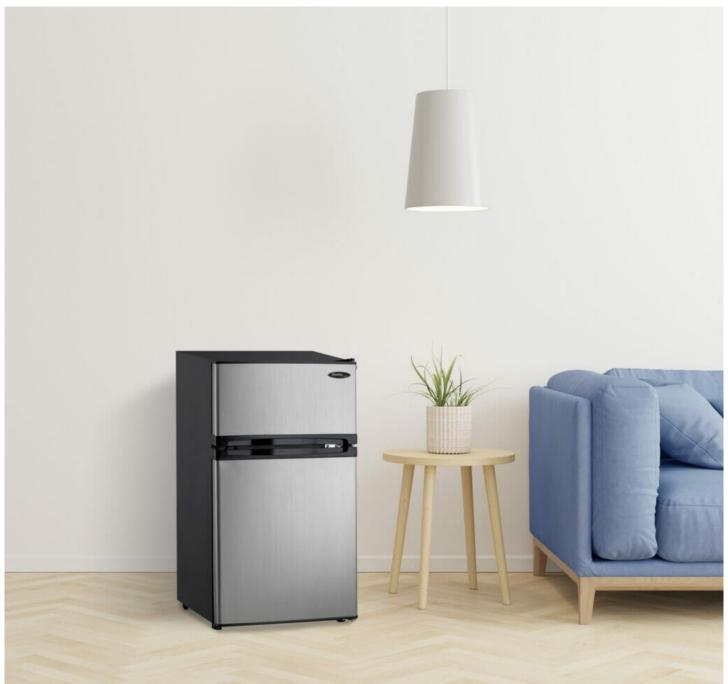

# DCR031B1BSLDD-RF

Designer 3.1 cu. ft. 2-door Compact Fridge in Stainless Steel - Refurbished

## DCR031B1BSLDD-RF

Designer 3.1 cu. ft. 2-door Compact Fridge in Stainless Steel - Refurbished

#### **FEATURES**

- 3.1 cu. ft. (87 L) Capacity 2-door Compact Refrigerator
- ENERGY STAR® complaint, energy-efficient to help you save money without sacrificing performance
- 0.87 cu. ft. (24.7L) independent freezer section
- Environmentally friendly R600a refrigerant
- Manual defrost
- 1 full width tempered glass shelf for maximum storage versatility
- 1 full width adjustable wire freezer shelf
- Integrated door shelving with tall bottle storage
- CanStor® beverage dispensing system
- Vegetable crisper and cover
- Mechanical thermostat for easy temperature control
- Reversible door hinge for left or right handed opening
- Interior light
- Smooth back design
- 18 months parts and labor coverage