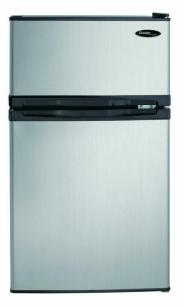

# DCR031B1BSLDD-RF

Designer 3.1 cu. ft. 2-door Compact Fridge in Stainless Steel - Refurbished

## DCR031B1BSLDD-RF

Designer 3.1 cu. ft. 2-door Compact Fridge in Stainless Steel - Refurbished

#### **FEATURES**

- 3.1 cu. ft. (87 L) Capacity 2-door Compact Refrigerator
- ENERGY STAR® complaint, energy-efficient to help you save money without sacrificing performance
- 0.87 cu. ft. (24.7L) independent freezer section
- Environmentally friendly R600a refrigerant
- Manual defrost
- 1 full width tempered glass shelf for maximum storage versatility
- 1 full width adjustable wire freezer shelf
- Integrated door shelving with tall bottle storage
- CanStor® beverage dispensing system
- Vegetable crisper and cover
- Mechanical thermostat for easy temperature control
- Reversible door hinge for left or right handed opening
- Interior light
- Smooth back design
- 18 months parts and labor coverage