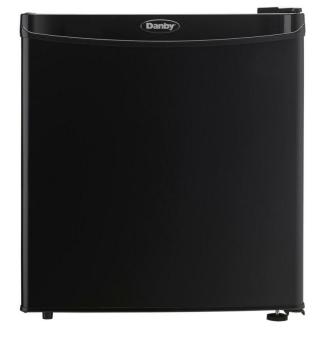

## DCR016A3BDB

1.6 cu. ft. Compact Refrigerator in Black

18.11" x 19.69" x 20.87"

46.00cm x 50.01cm x 53.01cm

37.2 lb (16.87 kg) / 40.5 lb (18.37 kg)

## **FEATURES**

- 1.6 cu. ft. (45 L) Capacity Compact Refrigerator
- ENERGY STAR® certified, energy-efficient to help you save money without sacrificing performance
- Environmentally friendly R600a refrigerant
- Semi-automatic defrost
- Full-width freezer section
- 1 1/2 width removable wire shelf for maximum storage versatility
- Tall bottle storage great for large soda bottles
- CanStor® beverage dispenser
- Mechanical thermostat
- Integrated door handle
- Reversible door hinge for left or right handed opening
- Smooth back design

## **Appearance**

Shipping WxDxH

Product Weight/Package Weight

| • •                   |                             |
|-----------------------|-----------------------------|
| Colour                | Black                       |
| Door Orientation      | Reversible                  |
| Number of Shelves     | 1                           |
| Capacity              |                             |
| Capacity              | 1.6 cu.ft                   |
| capacity              | ne cant                     |
| Cooling               |                             |
| Refrigerant           | R600a                       |
| Defrost Type          | Semi-Automatic              |
| Amount of Refrigerant | 18                          |
| Features              |                             |
| ✓ Door Shelving       |                             |
| Power                 |                             |
| Amperage              | 1 A                         |
| Power Cord Length     | 5.24 "                      |
| Weight & Dimensions   |                             |
|                       | 17.68" x 18.50" x 19.72"    |
| Product WxDxH         | 44.91cm x 46.99cm x 50.09cm |