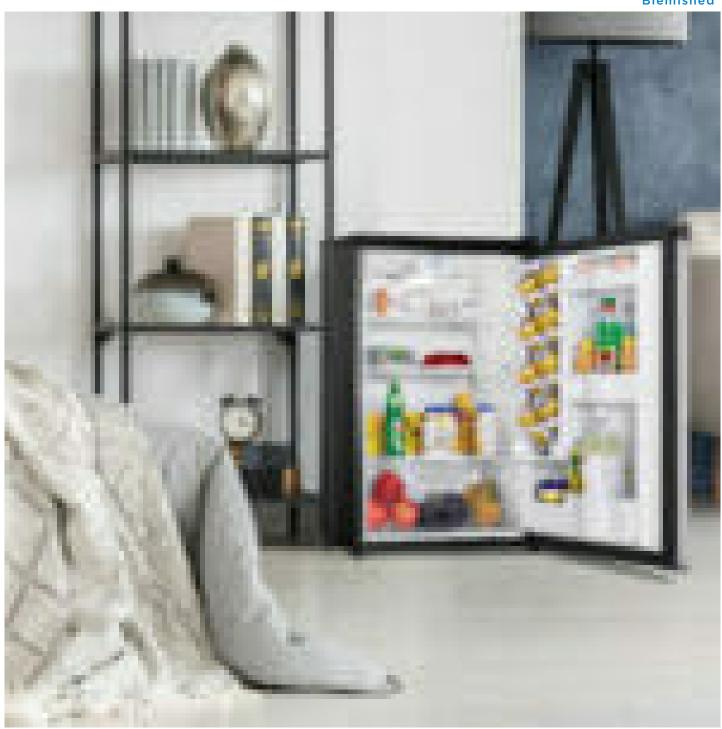

# **DARO44A4BSLDD-SD**

4.4 cu. ft. Compact Fridge in Stainless Stee - Blemished

Integrated door shelving with 2L bottle storage

**CanStor® Beverage Dispenser** 

## DAR044A4BSLDD-SD

4.4 cu. ft. Compact Fridge in Stainless Stee - Blemished

## **FEATURES**

- 4.4 cu. ft. (124 L) Capacity Compact Refrigerator
- ENERGY STAR® complaint, energy-efficient to help you save money without sacrificing performance
- Environmentally friendly R600a refrigerant
- Spotless steel door finish looks identical to real stainless steel but without the smudging
- Automatic defrost
- 2 full-width and 1 1/2 width tempered glass shelves for maximum storage versatility
- Integrated door shelving with tall bottle storage
- CanStor® beverage dispensing system
- Vegetable crisper and cover
- Mechanical thermostat
- Interior light
- Scratch-resistant worktop
- Integrated door handle
- Reversible door hinge
- Smooth back design