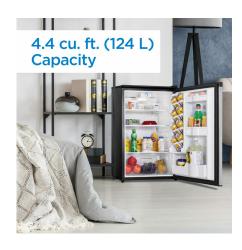

## **FEATURES**

- 4.4 cu. ft. (124 L) Capacity Compact Refrigerator
- ENERGY STAR® complaint, energy-efficient to help you save money without sacrificing performance
- Environmentally friendly R600a refrigerant
- Spotless steel door finish looks identical to real stainless steel but without the smudging
- Automatic defrost
- 2 full-width and 1 1/2 width tempered glass shelves for maximum storage versatility
- Integrated door shelving with tall bottle storage
- CanStor® beverage dispensing system
- Vegetable crisper and cover
- Mechanical thermostat
- Interior light
- Scratch-resistant worktop
- Integrated door handle
- Reversible door hinge
- Smooth back design