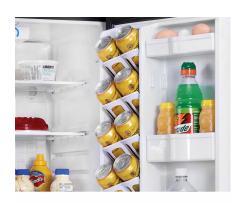

# **DARO44A4BSLDD-SD**

4.4 cu. ft. Compact Fridge in Stainless Stee - Blemished

Integrated door shelving with 2L bottle storage

**CanStor® Beverage Dispenser** 

## **FEATURES**

- 4.4 cu. ft. (124 L) Capacity Compact Refrigerator
- ENERGY STAR® complaint, energy-efficient to help you save money without sacrificing performance
- Environmentally friendly R600a refrigerant
- Spotless steel door finish looks identical to real stainless steel but without the smudging
- Automatic defrost
- 2 full-width and 1 1/2 width tempered glass shelves for maximum storage versatility
- Integrated door shelving with tall bottle storage
- CanStor® beverage dispensing system
- Vegetable crisper and cover
- Mechanical thermostat
- Interior light
- Scratch-resistant worktop
- Integrated door handle
- Reversible door hinge
- Smooth back design