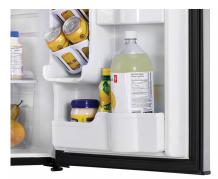

# **DARO44A4BSLDD-SD**

4.4 cu. ft. Compact Fridge in Stainless Stee - Blemished

Integrated door shelving with 2L bottle storage

**CanStor® Beverage Dispenser** 

## **FEATURES**

- 4.4 cu. ft. (124 L) Capacity Compact Refrigerator
- ENERGY STAR® complaint, energy-efficient to help you save money without sacrificing performance
- Environmentally friendly R600a refrigerant
- Spotless steel door finish looks identical to real stainless steel but without the smudging
- Automatic defrost
- 2 full-width and 1 1/2 width tempered glass shelves for maximum storage versatility
- Integrated door shelving with tall bottle storage
- CanStor® beverage dispensing system
- Vegetable crisper and cover
- Mechanical thermostat
- Interior light
- Scratch-resistant worktop
- Integrated door handle
- Reversible door hinge
- Smooth back design