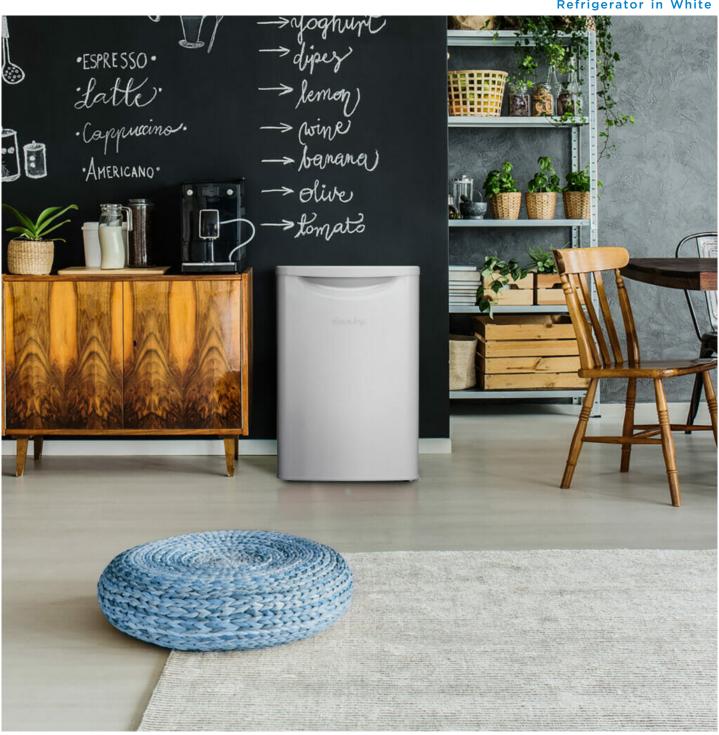

## **DARO26A2WDB**

2.6 cu. ft. Contemporary Classic Compact Refrigerator in White

2.6 cu. ft. Contemporary Classic Compact Refrigerator in White

## **FEATURES**

- 2.6 cu. ft. (73 L) Capacity Contemporary Classic Compact Refrigerator
- Energy Star® compliant, energy-efficient to help you save money without sacrificing performance
- Featuring Danby's patented design
- Environmentally friendly R600a refrigerant
- Flat white door finish
- Integrated door shelving with tall bottle storage
- White interior
- Glass shelves
- Interior white LED light
- Scratch-resistant worktop
- CanStor® beverage dispensing system
- Reversible door hinge
- Automatic defrost
- Rubber-grip ergonomic door handle
- Smooth back design