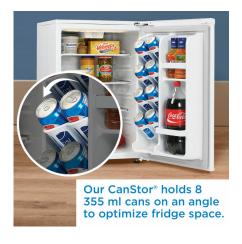

## **FEATURES**

- 2.6 cu. ft. (73 L) Capacity Contemporary Classic Compact Refrigerator
- Energy Star® compliant, energy-efficient to help you save money without sacrificing performance
- Featuring Danby's patented design
- Environmentally friendly R600a refrigerant
- Flat white door finish
- Integrated door shelving with tall bottle storage
- White interior
- Glass shelves
- Interior white LED light
- Scratch-resistant worktop
- CanStor® beverage dispensing system
- Reversible door hinge
- Automatic defrost
- Rubber-grip ergonomic door handle
- Smooth back design