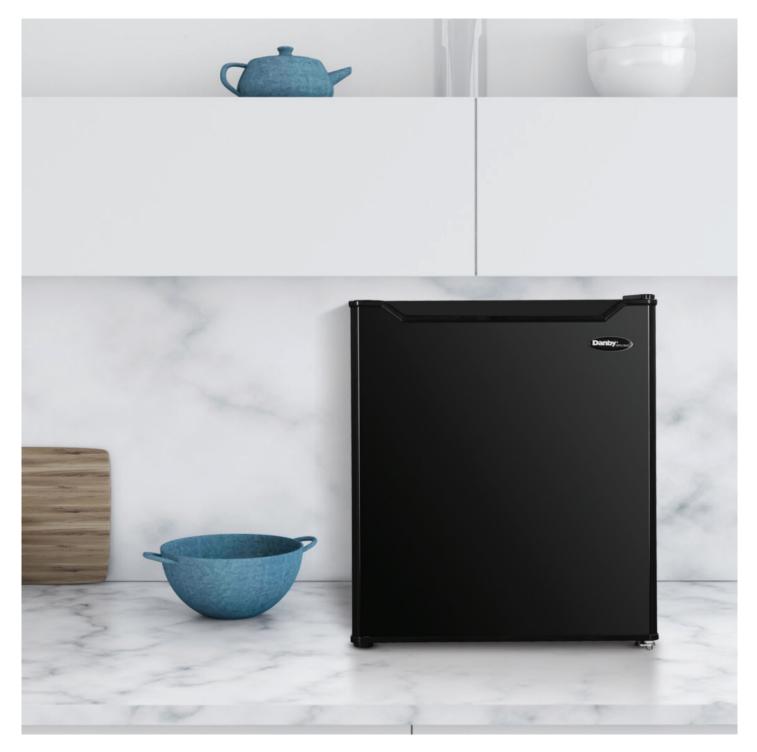

## DAR016B1BM-6 1.6 cu. ft. Compact Fridge in Black

## SPECIFICATIONS

| Appearance             |                                                         |
|------------------------|---------------------------------------------------------|
| Colour                 | Black                                                   |
| Capacity               |                                                         |
| Capacity               | 1.65 cu.ft                                              |
| Cooling                |                                                         |
| Refrigerant            | R600a                                                   |
| Amount of Refrigerant  | 12                                                      |
| Weight & Dimensions    |                                                         |
| Product WxDxH          | 17.13" x 18.69" x 20.25"<br>43.51cm x 47.47cm x 51.44cm |
| Interior Product WxDxH | 14.44" x 14.88" x 16.31"                                |
|                        | 36.68cm x 37.80cm x 41.43cm                             |
| Shipping WxDxH         | 19.69" x 21.38" x 23.81"<br>50.01cm x 54.31cm x 60.48cm |