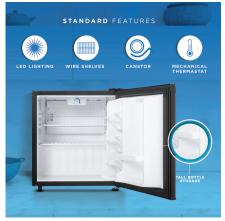

## FEATURES

- 1.6 cu. ft. (46 L) Capacity Compact Refrigerator
- ENERGY STAR<sup>®</sup> certified, energy-efficient to help you save money without sacrificing performance
- Automatic defrost
- 1 full-width and 1 1/2 width removable wire shelves for maximum storage versatility
- Tall bottle door shelving- great for large soda bottles
- Mechanical thermostat
- Integrated door handle
- Reversible door hinge
- Smooth back design
- Environmentally friendly R600a refrigerant
- CanStor<sup>®</sup> beverage dispensing system
- 12 months parts and labor coverage