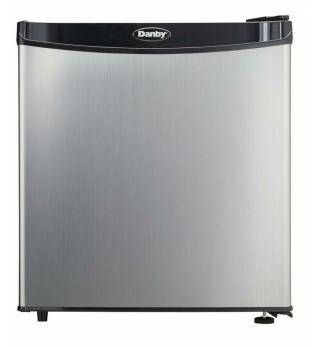

## **DAR016A1BSLDB**

1.6 cu. ft. Compact Fridge in Stainless Steel

## **DARO16A1BSLDB**

1.6 cu. ft. Compact Fridge in Stainless Steel

## **FEATURES**

- 1.6 cu. ft. (45 L) Capacity Compact Refrigerator
- Energy Star® compliant, energy-efficient to help you save money without sacrificing performance
- Environmentally friendly R600a refrigerant
- Automatic defrost system
- Temperature Range Refrigerator (10°C to 0°C / 50°F to 32°F)
- CanStor beverage dispensing system
- Mechanical thermostat
- Integrated door handle
- Reversible door hinge
- 1 full width and 11/2 width adjustable wire shelves

## SPECIFICATIONS

Annerance

| Stainless Steel                                         |
|---------------------------------------------------------|
|                                                         |
| 1.6 cu.ft                                               |
|                                                         |
| R600a                                                   |
| 12                                                      |
|                                                         |
| 42 dBs                                                  |
|                                                         |
| 17.68" x 17.7" x 19.80"<br>44.91cm x 44.96cm x 50.29cm  |
| 18.11" x 19.29" x 20.87"<br>46.00cm x 49.00cm x 53.01cm |
| 34.2 lb (15.51 kg) / 38.6 lb (17.51 kg)                 |
|                                                         |