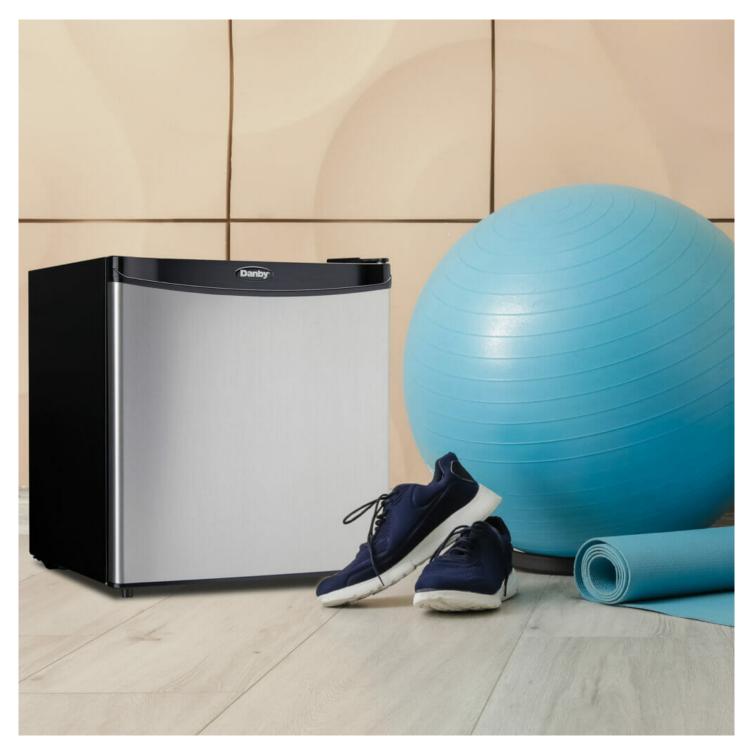

## **DAR016A1BSLDB**

1.6 cu. ft. Compact Fridge in Stainless Steel

## **DARO16A1BSLDB**

1.6 cu. ft. Compact Fridge in Stainless Steel

## **FEATURES**

- 1.6 cu. ft. (45 L) Capacity Compact Refrigerator
- Energy Star® compliant, energy-efficient to help you save money without sacrificing performance
- Environmentally friendly R600a refrigerant
- Automatic defrost system
- Temperature Range Refrigerator (10°C to 0°C / 50°F to 32°F)
- CanStor beverage dispensing system
- Mechanical thermostat
- Integrated door handle
- Reversible door hinge
- 1 full width and 11/2 width adjustable wire shelves