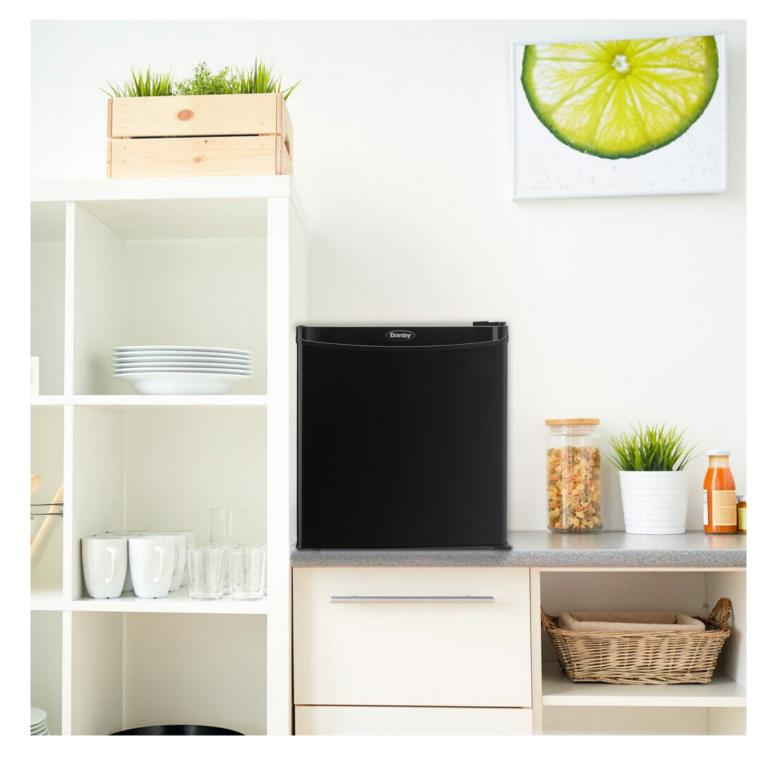

## **DARO16A1BDB** 1.6 cu. ft. Compact Fridge in Black

## FEATURES

- 1.6 cu. ft. (45 L) Capacity Compact Refrigerator
- ENERGY STAR<sup>®</sup> certified, energy-efficient to help you save money without sacrificing performance
- R600a refrigerant
- Automatic defrost system
- Temperature Range Refrigerator (10-0°C / 50-32°F)
- CanStor beverage dispensing system
- Mechanical thermostat
- Integrated door handle
- Reversible door hinge
- 1 full width and 1 1/2 width adjustable wire shelves