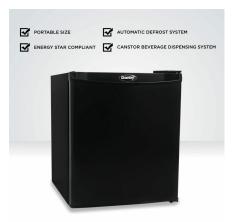

## **FEATURES**

- 1.0 cu. ft. (28 L) Capacity Compact Refrigerator
- ENERGY STAR® certified, energy-efficient to help you save money without sacrificing performance
- Silencer Technology for quiet operation
- Automatic defrost
- Environmentally friendly R600a refrigerant
- Integrated door shelving with tall bottle storage
- Mechanical thermostat
- Integrated door handle
- Reversible door hinge
- Smooth back design
- 1 1/2 width wire shelf
- CanStor® beverage dispenser
- 12 months parts and labor coverage