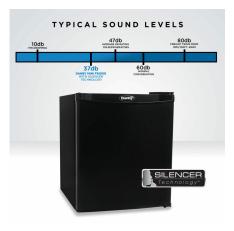

## **FEATURES**

- 1.0 cu. ft. (28 L) Capacity Compact Refrigerator
- ENERGY STAR® certified, energy-efficient to help you save money without sacrificing performance
- Silencer Technology for quiet operation
- Automatic defrost
- Environmentally friendly R600a refrigerant
- Integrated door shelving with tall bottle storage
- Mechanical thermostat
- Integrated door handle
- Reversible door hinge
- Smooth back design
- 1 1/2 width wire shelf
- CanStor® beverage dispenser
- 12 months parts and labor coverage