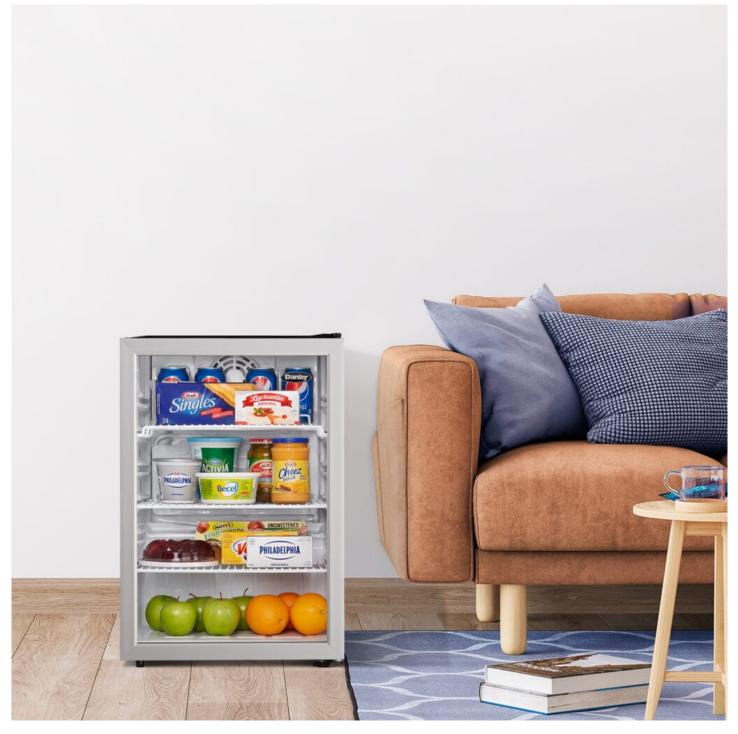

## DAG026A1BDB

2.6 cu. ft. Compact Glass Door Fridge in Platinum

## FEATURES

- Defrost drain
- Mechanical thermostat
- rue refrigerator temperatures (32°F -50°F)
- Crystal clear glass front featuring a Stainless Steel look trim
- Sleek black cabinet design
- LED light with ON/OFF switch on back
- 3 full width wire shelves
- Reversible door hinge
- 5 ¼ ft. cord length
- Designed for commercial use