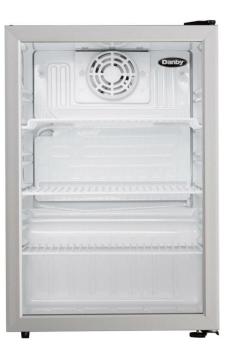

## DAG026A1BDB

2.6 cu. ft. Compact Glass Door Fridge in Platinum

## FEATURES

- Defrost drain
- Mechanical thermostat
- rue refrigerator temperatures (32°F -50°F)
- Crystal clear glass front featuring a Stainless Steel look trim
- Sleek black cabinet design
- LED light with ON/OFF switch on back
- 3 full width wire shelves
- Reversible door hinge
- 5 ¼ ft. cord length
- Designed for commercial use