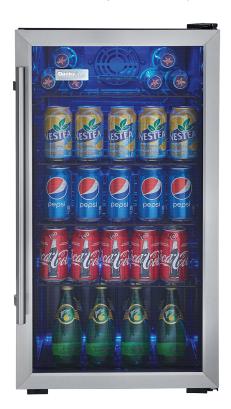

Designer 120 (355mL) Can Capacity Beverage Center

## **FEATURES**

- 3.3 cu. ft. beverage centre stores up to 120 soda cans (12 oz /355 ml
- Temperature range of 6°C 14°C (43°F 57°F)
- Superior Fan forced cooling maintains a consistent internal temperature throughout the cabinet
- Easy access mechanical thermostat
- Blue LED interior lighting showcases the contents
- Customize for your space with reversible door hinge for left or right hand opening
- Tempered glass door with stainless steel trim
- Customized storage with 4 adjustable shelves