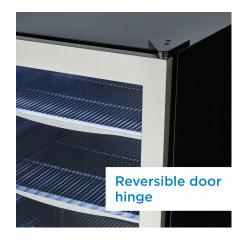

### **FEATURES**

- 4.3 cu. ft. beverage center stores up to 124 beverage cans (12 oz/355 ml) or 88 beverage cans and 9 bottles of wine
- Temperature range of 34°F 50°F (1°C 10°C)
- Superior fan forced cooling maintains a consistent internal temperature throughout the cabinet
- Know the temperature immediately with our digital thermostat and through the door display
- White LED interior lighting showcases the contents
- Customize for your space with reversible door hinge for left-or right-hand opening
- Contemporary stainless steel door frame, with matching door handle and shelf trim
- Thermostat reverts to the last temperature setting after a power outage and includes temperature and door ajar alarms
- 12-month warranty on parts and labor with in-home service