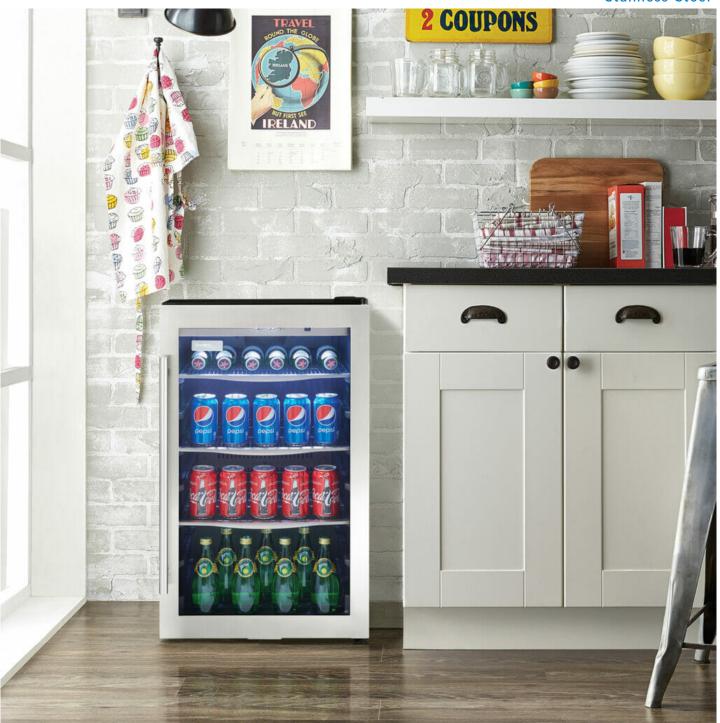

# DBC434A1BSSDD

4.3 cu. ft. Free-Standing Beverage Center in Stainless Steel

## **DBC434A1BSSDD**

4.3 cu. ft. Free-Standing Beverage Center in Stainless Steel

### **FEATURES**

- 4.3 cu. ft. beverage center stores up to 124 beverage cans (12 oz/355 ml) or 88 beverage cans and 9 bottles of wine
- Temperature range of 34°F 50°F (1°C 10°C)
- Superior fan forced cooling maintains a consistent internal temperature throughout the cabinet
- Know the temperature immediately with our digital thermostat and through the door display
- White LED interior lighting showcases the contents
- Customize for your space with reversible door hinge for left-or right-hand opening
- Contemporary stainless steel door frame, with matching door handle and shelf trim
- Thermostat reverts to the last temperature setting after a power outage and includes temperature and door ajar alarms
- 12-month warranty on parts and labor with in-home service