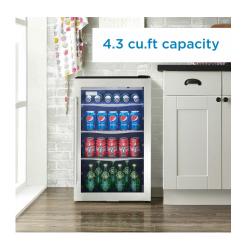

### **FEATURES**

- 4.3 cu. ft. beverage center stores up to 124 beverage cans (12 oz/355 ml) or 88 beverage cans and 9 bottles of wine
- Temperature range of 34°F 50°F (1°C 10°C)
- Superior fan forced cooling maintains a consistent internal temperature throughout the cabinet
- Know the temperature immediately with our digital thermostat and through the door display
- White LED interior lighting showcases the contents
- Customize for your space with reversible door hinge for left-or right-hand opening
- Contemporary stainless steel door frame, with matching door handle and shelf trim
- Thermostat reverts to the last temperature setting after a power outage and includes temperature and door ajar alarms
- 12-month warranty on parts and labor with in-home service

#### **Apperance**

Colour

Stainless Steel Capacity Capacity 4.3 cu.ft