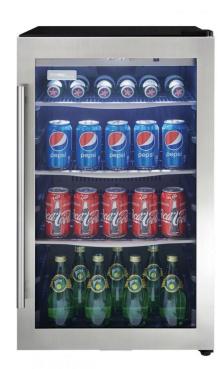

### **FEATURES**

- 4.3 cu. ft. beverage center stores up to 124 beverage cans (12 oz/355 ml) or 88 beverage cans and 9 bottles of wine
- Temperature range of 34°F 50°F (1°C 10°C)
- Superior fan forced cooling maintains a consistent internal temperature throughout the cabinet
- Know the temperature immediately with our digital thermostat and through the door display
- White LED interior lighting showcases the contents
- Customize for your space with reversible door hinge for left-or right-hand opening
- Contemporary stainless steel door frame, with matching door handle and shelf trim
- Thermostat reverts to the last temperature setting after a power outage and includes temperature and door ajar alarms
- 12-month warranty on parts and labor with in-home service