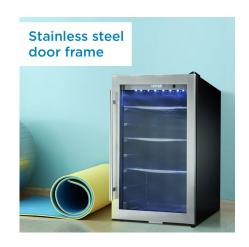

### **FEATURES**

- 4.3 cu. ft. beverage center stores up to 124 beverage cans (12 oz/355 ml) or 88 beverage cans and 9 bottles of wine
- Temperature range of 34°F 50°F (1°C 10°C)
- Superior fan forced cooling maintains a consistent internal temperature throughout the cabinet
- Know the temperature immediately with our digital thermostat and through the door display
- White LED interior lighting showcases the contents
- Customize for your space with reversible door hinge for left-or right-hand opening
- Contemporary stainless steel door frame, with matching door handle and shelf trim
- Thermostat reverts to the last temperature setting after a power outage and includes temperature and door ajar alarms
- 12-month warranty on parts and labor with in-home service

#### **Apperance**

Colour

Stainless Steel Capacity Capacity 4.3 cu.ft