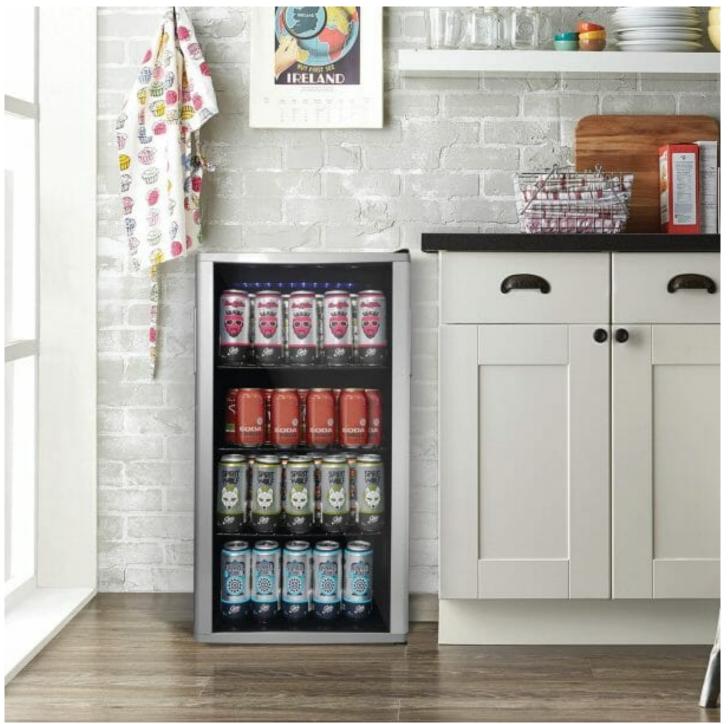

## **DBC121A1BLP**

3.5 cu. ft. Free-Standing Beverage Center in Platinum

3.5 cu. ft. Free-Standing Beverage Center in Platinum

## **FEATURES**

- 3.5 cu. ft. beverage center stores up to 120 beverage cans (12 oz /355 ml)
- Temperature range of 39°F 64°F (4°C 18°C)
- Energy-efficient interior LED display light
- Customize for your space with reversible door hinge for left-or right-hand opening
- Platinum door frame
- 3 wire shelves
- Free standing design is suitable for any area of the home
- Reversible door option for left or right hand swing
- 12-month warranty on parts and labor with in-home service