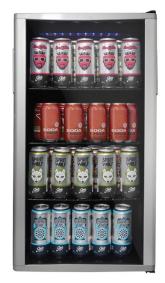

## **DBC121A1BLP**

3.5 cu. ft. Free-Standing Beverage Center in Platinum

3.5 cu. ft. Free-Standing Beverage Center in Platinum

## **FEATURES**

- 3.5 cu. ft. beverage center stores up to 120 beverage cans (12 oz /355 ml)
- Temperature range of 39°F 64°F (4°C 18°C)
- Energy-efficient interior LED display light
- Customize for your space with reversible door hinge for left-or right-hand opening
- Platinum door frame
- 3 wire shelves
- Free standing design is suitable for any area of the home
- Reversible door option for left or right hand swing
- 12-month warranty on parts and labor with in-home service