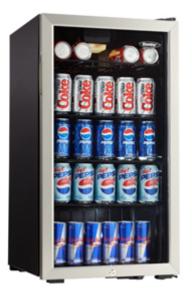

## FEATURES

- 3.3 cu. ft.(120 Can) capacity beverage center
- Temperature range of 6°C 14°C (43°F 57°F)
- Mechanical thermostat
- 3.5 black wire shelves
- Tempered glass door with stainless steel trim
- Recessed side mount door handle
- Integrated lock with key
- Door activated interior light
- Reversible door hinge for left or right hand opening