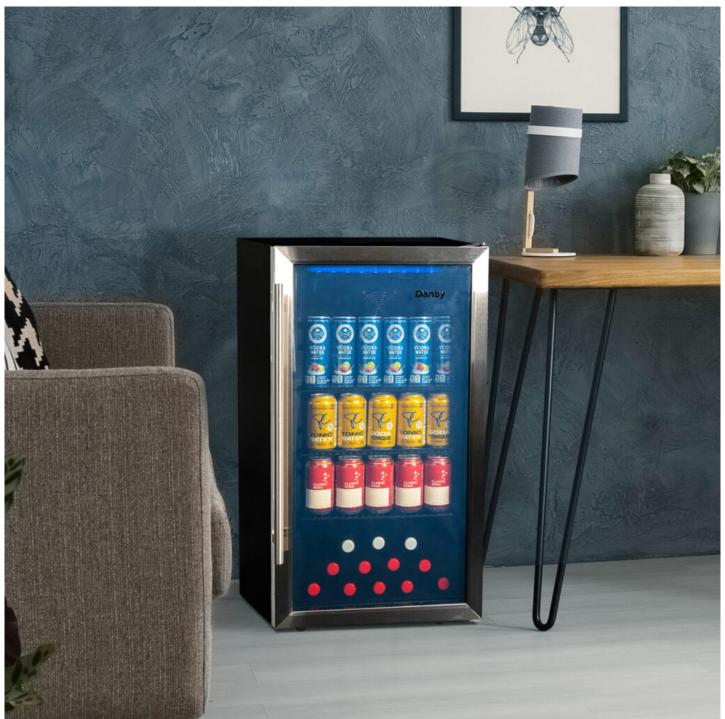

### **FEATURES**

- 3.1 cu. ft. (87 L) Capacity Free-Standing Beverage Center
- ENERGY STAR® complaint, energy-efficient to help you save money without sacrificing performance
- Temperature range of 35.5°F 50°F (2°C 10°C)
- Compact Design: 3.1 cubic foot mini bar fridge, tempered glass door with stainless steel frame
- Beverage Centre Basics: 3 Adjustable shelves, bright blue LED lighting and convenient door lock
- Ideal Temperature Range: This unit's mechanical thermostat can be set as low as 2 up to 10C (35.6F 50F). Perfectly versatile to meet your beer, pop or other drink storing needs
- Optimal Cool Airflow: This beverage fridge is engineered with fan forced cooling, maintaining a consistent internal temperature for even cooling throughout
- Perfect Fit: With its reversible door, sleek handle free look and smooth back design, this unit can be placed anywhere, seamlessly. Perfect for wet bars, den's, living rooms, dining rooms, game rooms and basements
- 18-month warranty on parts and labor with in-home service