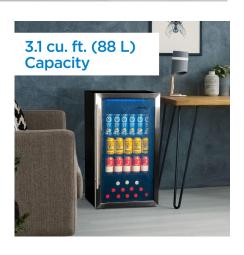

### **FEATURES**

- 3.1 cu. ft. (87 L) Capacity Free-Standing Beverage Center
- ENERGY STAR® complaint, energy-efficient to help you save money without sacrificing performance
- Temperature range of 35.5°F 50°F (2°C 10°C)
- Compact Design: 3.1 cubic foot mini bar fridge, tempered glass door with stainless steel frame
- Beverage Centre Basics: 3 Adjustable shelves, bright blue LED lighting and convenient door lock
- Ideal Temperature Range: This unit's mechanical thermostat can be set as low as 2 up to 10C (35.6F 50F). Perfectly versatile to meet your beer, pop or other drink storing needs
- Optimal Cool Airflow: This beverage fridge is engineered with fan forced cooling, maintaining a consistent internal temperature for even cooling throughout
- Perfect Fit: With its reversible door, sleek handle free look and smooth back design, this unit can be placed anywhere, seamlessly. Perfect for wet bars, den's, living rooms, dining rooms, game rooms and basements
- 18-month warranty on parts and labor with in-home service