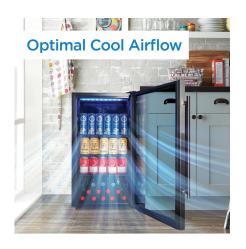

### **FEATURES**

- 3.1 cu. ft. (87 L) Capacity Free-Standing Beverage Center
- ENERGY STAR® complaint, energy-efficient to help you save money without sacrificing performance
- Temperature range of 35.5°F 50°F (2°C 10°C)
- Compact Design: 3.1 cubic foot mini bar fridge, tempered glass door with stainless steel frame
- Beverage Centre Basics: 3 Adjustable shelves, bright blue LED lighting and convenient door lock
- Ideal Temperature Range: This unit's mechanical thermostat can be set as low as 2 up to 10C (35.6F 50F). Perfectly versatile to meet your beer, pop or other drink storing needs
- Optimal Cool Airflow: This beverage fridge is engineered with fan forced cooling, maintaining a consistent internal temperature for even cooling throughout
- Perfect Fit: With its reversible door, sleek handle free look and smooth back design, this unit can be placed anywhere, seamlessly. Perfect for wet bars, den's, living rooms, dining rooms, game rooms and basements
- 18-month warranty on parts and labor with in-home service