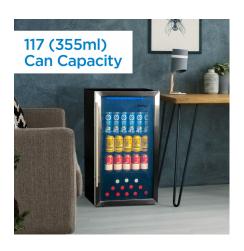

### **FEATURES**

- 3.1 cu. ft. (87 L) Capacity Free-Standing Beverage Center
- ENERGY STAR® complaint, energy-efficient to help you save money without sacrificing performance
- Temperature range of 35.5°F 50°F (2°C 10°C)
- Compact Design: 3.1 cubic foot mini bar fridge, tempered glass door with stainless steel frame
- Beverage Centre Basics: 3 Adjustable shelves, bright blue LED lighting and convenient door lock
- Ideal Temperature Range: This unit's mechanical thermostat can be set as low as 2 up to 10C (35.6F 50F). Perfectly versatile to meet your beer, pop or other drink storing needs
- Optimal Cool Airflow: This beverage fridge is engineered with fan forced cooling, maintaining a consistent internal temperature for even cooling throughout
- Perfect Fit: With its reversible door, sleek handle free look and smooth back design, this unit can be placed anywhere, seamlessly. Perfect for wet bars, den's, living rooms, dining rooms, game rooms and basements
- 18-month warranty on parts and labor with in-home service