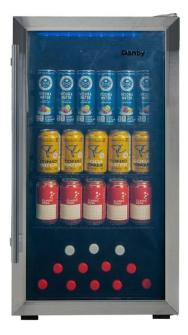

### **FEATURES**

- 3.1 cu. ft. (87 L) Capacity Free-Standing Beverage Center
- ENERGY STAR® complaint, energy-efficient to help you save money without sacrificing performance
- Temperature range of 35.5°F 50°F (2°C 10°C)
- Compact Design: 3.1 cubic foot mini bar fridge, tempered glass door with stainless steel frame
- Beverage Centre Basics: 3 Adjustable shelves, bright blue LED lighting and convenient door lock
- Ideal Temperature Range: This unit's mechanical thermostat can be set as low as 2 up to 10C (35.6F 50F). Perfectly versatile to meet your beer, pop or other drink storing needs
- Optimal Cool Airflow: This beverage fridge is engineered with fan forced cooling, maintaining a consistent internal temperature for even cooling throughout
- Perfect Fit: With its reversible door, sleek handle free look and smooth back design, this unit can be placed anywhere, seamlessly. Perfect for wet bars, den's, living rooms, dining rooms, game rooms and basements
- 18-month warranty on parts and labor with in-home service