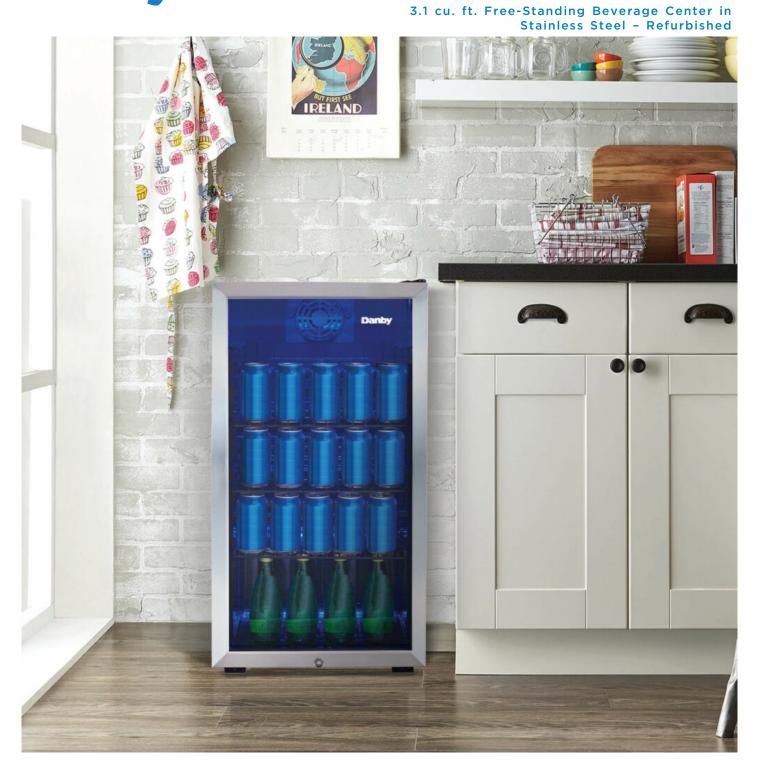

### FEATURES

- 3.1 cu. ft. (87 L) Capacity Free-Standing Beverage Center
- ENERGY STAR<sup>®</sup> complaint, energy-efficient to help you save money without sacrificing performance
- Temperature range of 36°F 50°F (2°C 10°C)
- Compact Design : 3.1 cubic foot mini bar fridge , tempered glass door with stainless steel frame
- Beverage Center Basics : 3 Adjustable shelves, bright blue LED lighting and convenient door lock
- Ideal Temperature Range : This unit's mechanical thermostat can be set as low as 2 up to 10C (35.6F 50F). Perfectly versatile to meet your beer , pop or other drink storing needs
- Optimal Cool Airflow : This beverage fridge is engineered with fan forced cooling, maintaining a consistent internal temperature for even cooling throughout
- Perfect Fit : With its reversible door, sleek handle free look and smooth back design, this unit can be placed anywhere , seamlessly. Perfect for wet bars, den's , living rooms, dining rooms , game rooms and basements
- 12-month warranty on parts and labor with in-home service