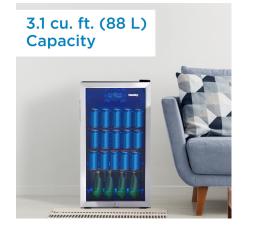

### FEATURES

- 3.1 cu. ft. (87 L) Capacity Free-Standing Beverage Center
- ENERGY STAR<sup>®</sup> complaint, energy-efficient to help you save money without sacrificing performance
- Temperature range of 36°F 50°F (2°C 10°C)
- Compact Design : 3.1 cubic foot mini bar fridge , tempered glass door with stainless steel frame
- Beverage Center Basics : 3 Adjustable shelves, bright blue LED lighting and convenient door lock
- Ideal Temperature Range : This unit's mechanical thermostat can be set as low as 2 up to 10C (35.6F 50F). Perfectly versatile to meet your beer , pop or other drink storing needs
- Optimal Cool Airflow : This beverage fridge is engineered with fan forced cooling, maintaining a consistent internal temperature for even cooling throughout
- Perfect Fit : With its reversible door, sleek handle free look and smooth back design, this unit can be placed anywhere , seamlessly. Perfect for wet bars, den's , living rooms, dining rooms , game rooms and basements
- 12-month warranty on parts and labor with in-home service