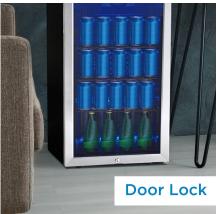

### FEATURES

- 3.1 cu. ft. (87 L) Capacity Free-Standing Beverage Center
- ENERGY STAR<sup>®</sup> complaint, energy-efficient to help you save money without sacrificing performance
- Temperature range of 36°F 50°F (2°C 10°C)
- Compact Design : 3.1 cubic foot mini bar fridge , tempered glass door with stainless steel frame
- Beverage Center Basics : 3 Adjustable shelves, bright blue LED lighting and convenient door lock
- Ideal Temperature Range : This unit's mechanical thermostat can be set as low as 2 up to 10C (35.6F 50F). Perfectly versatile to meet your beer , pop or other drink storing needs
- Optimal Cool Airflow : This beverage fridge is engineered with fan forced cooling, maintaining a consistent internal temperature for even cooling throughout
- Perfect Fit : With its reversible door, sleek handle free look and smooth back design, this unit can be placed anywhere , seamlessly. Perfect for wet bars, den's , living rooms, dining rooms , game rooms and basements
- 12-month warranty on parts and labor with in-home service