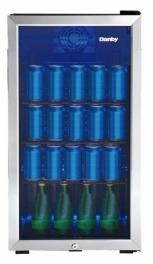

# DBC117A1BSSDB-RF

## 117 (355ml) Can Capacity

### FEATURES

- 3.1 cu. ft. (87 L) Capacity Free-Standing Beverage Center
- ENERGY STAR<sup>®</sup> complaint, energy-efficient to help you save money without sacrificing performance
- Temperature range of 36°F 50°F (2°C 10°C)
- Compact Design : 3.1 cubic foot mini bar fridge , tempered glass door with stainless steel frame
- Beverage Center Basics : 3 Adjustable shelves, bright blue LED lighting and convenient door lock
- Ideal Temperature Range : This unit's mechanical thermostat can be set as low as 2 up to 10C (35.6F 50F). Perfectly versatile to meet your beer , pop or other drink storing needs
- Optimal Cool Airflow : This beverage fridge is engineered with fan forced cooling, maintaining a consistent internal temperature for even cooling throughout
- Perfect Fit : With its reversible door, sleek handle free look and smooth back design, this unit can be placed anywhere , seamlessly. Perfect for wet bars, den's , living rooms, dining rooms , game rooms and basements
- 12-month warranty on parts and labor with in-home service