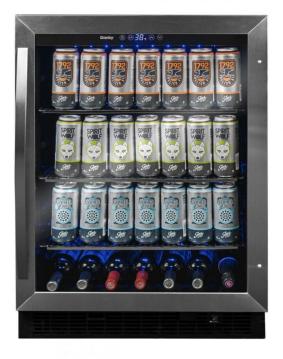

## **DBC057A1BSS**

5.7 cu. ft. Built-in Beverage Center in Stainless Steel

## **FEATURES**

- 5.7 cu. ft. beverage center stores up to 154 (355ml/Can)
- Designed for built in under counter installation
- Superior fan-forced cooling maintains an optimal and consistent internal temperature throughout the chamber
- Temperature range: can be set between 37°F 64°F (3°C - 18°C)
- Blue LED lighting illuminates the interior
- Digital thermostat with blue LED display is visible through the door
- Reversible door swing can be set for left- or righthand opening
- Premium door design includes dual pane, low-E glass
- Temperature memory reverts to last set temperature after a power failure
- 3 adjustable wire shelves with stainless look shelf trim
- Durable 304 grade stainless steel door frame with matching handle
- 12-month warranty with in-home service