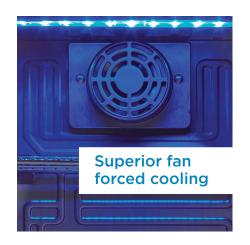

#### **FEATURES**

- 2.6 cu. ft. beverage centre stores up to 95 soda cans (12 oz /355 ml)
- Temperature ranges 43°F 57°F (6°C 15°C)
- Superior Fan forced cooling maintains a consistent internal temperature throughout the cabinet
- Easy access mechanical thermostat
- Blue LED interior lighting showcases the contents
- Customize for your space with reversible door hinge for left or right hand opening
- Tempered glass door with stainless steel trim
- Customized storage with 3 adjustable shelves
- 12-month warranty on parts and labor with carry-in service