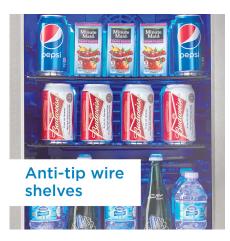

#### **FEATURES**

- 2.6 cu. ft. beverage centre stores up to 95 soda cans (12 oz /355 ml)
- Temperature ranges 43°F 57°F (6°C 15°C)
- Superior Fan forced cooling maintains a consistent internal temperature throughout the cabinet
- Easy access mechanical thermostat
- Blue LED interior lighting showcases the contents
- Customize for your space with reversible door hinge for left or right hand opening
- Tempered glass door with stainless steel trim
- Customized storage with 3 adjustable shelves
- 12-month warranty on parts and labor with carry-in service