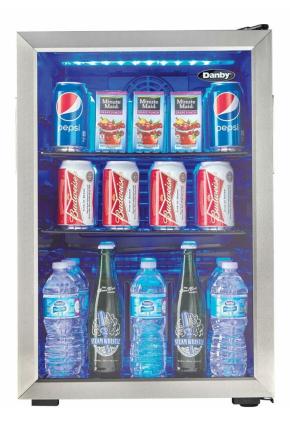

#### **FEATURES**

- 2.6 cu. ft. beverage centre stores up to 95 soda cans (12 oz /355 ml)
- Temperature ranges 43°F 57°F (6°C 15°C)
- Superior Fan forced cooling maintains a consistent internal temperature throughout the cabinet
- Easy access mechanical thermostat
- Blue LED interior lighting showcases the contents
- Customize for your space with reversible door hinge for left or right hand opening
- Tempered glass door with stainless steel trim
- Customized storage with 3 adjustable shelves
- 12-month warranty on parts and labor with carry-in service