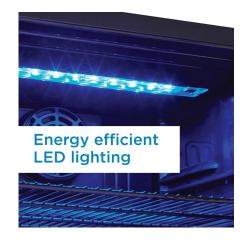

#### **FEATURES**

- 2.6 cu. ft. beverage centre stores up to 95 soda cans (12 oz /355 ml)
- Temperature ranges 43°F 57°F (6°C 15°C)
- Superior Fan forced cooling maintains a consistent internal temperature throughout the cabinet
- Easy access mechanical thermostat
- Blue LED interior lighting showcases the contents
- Customize for your space with reversible door hinge for left or right hand opening
- Tempered glass door with stainless steel trim
- Customized storage with 3 adjustable shelves
- 12-month warranty on parts and labor with carry-in service