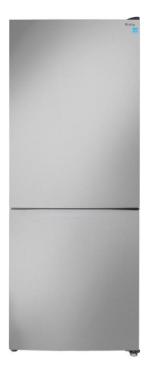

## **DBMF100C1SLDB**

10 cu. ft. Bottom Mount Apartment Size Fridge in Stainless Steel

## DBMF100C1SLDB

10 cu. ft. Bottom Mount Apartment Size Fridge in Stainless Steel

## **FEATURES**

- 10.0 cu. ft. (283 L) Capacity Compact Refrigerator Bottom Mount
- ENERGY STAR® certified: Energy-efficient to help you save money without sacrificing performance
- Environmentally friendly R600a refrigerant
- 1 full width and 3 half-width adjustable glass shelves for maximum storage versatility
- Integrated door shelving with 1 full and 3 half door shelves
- Vegetable crisper and cover
- 3 LED lights illuminate the inter
- Integrated door handle
- A reversible door hinge allows you to adjust for either left or right-handed door opening