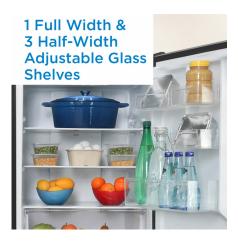

## **FEATURES**

- 10.0 cu. ft. (283 L) Capacity Compact Refrigerator Bottom Mount
- ENERGY STAR® certified: Energy-efficient to help you save money without sacrificing performance
- Environmentally friendly R600a refrigerant
- 1 full width and 3 half-width adjustable glass shelves for maximum storage versatility
- Integrated door shelving with 1 full and 3 half door shelves
- Vegetable crisper and cover
- 3 LED lights illuminate the inter
- Integrated door handle
- A reversible door hinge allows you to adjust for either left or right-handed door opening