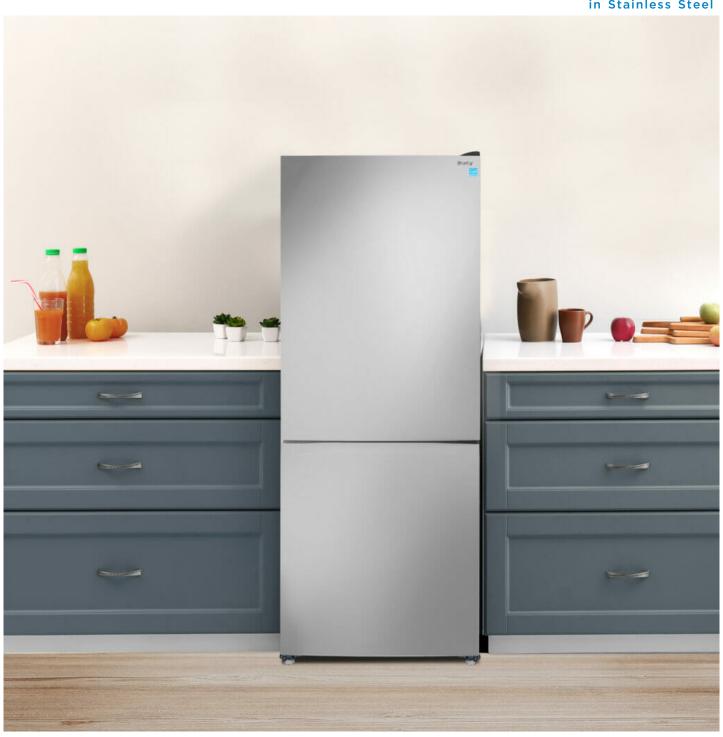

## **DBMF100C1SLDB**

10 cu. ft. Bottom Mount Apartment Size Fridge in Stainless Steel

## DBMF100C1SLDB

10 cu. ft. Bottom Mount Apartment Size Fridge in Stainless Steel