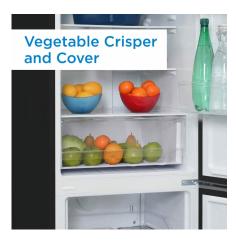

## **FEATURES**

- 10.0 cu. ft. (283 L) Capacity Compact Refrigerator Bottom Mount
- ENERGY STAR® certified: Energy-efficient to help you save money without sacrificing performance
- Environmentally friendly R600a refrigerant
- 1 full width and 3 half-width adjustable glass shelves for maximum storage versatility
- Integrated door shelving with 1 full and 3 half door shelves
- Vegetable crisper and cover
- 3 LED lights illuminate the inter
- Integrated door handle
- A reversible door hinge allows you to adjust for either left or right-handed door opening