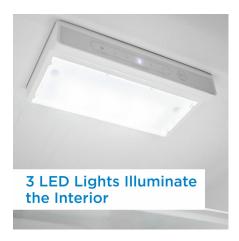

## **FEATURES**

- 10.0 cu. ft. (283 L) Capacity Compact Refrigerator Bottom Mount
- ENERGY STAR® certified: Energy-efficient to help you save money without sacrificing performance
- Environmentally friendly R600a refrigerant
- 1 full width and 3 half-width adjustable glass shelves for maximum storage versatility
- Integrated door shelving with 1 full and 3 half door shelves
- Vegetable crisper and cover
- 3 LED lights illuminate the inter
- Integrated door handle
- A reversible door hinge allows you to adjust for either left or right-handed door opening