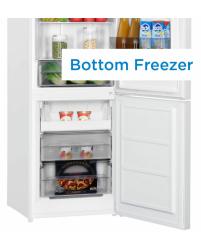

## **FEATURES**

- 10.0 cu. ft. (283 L) Capacity Compact Refrigerator Bottom Mount
- Energy Star® compliant: Energy-efficient to help you save money without sacrificing performance
- Environmentally friendly R600a refrigerant
- 2 full width and 1 half width adjustable glass shelves for maximum storage
- 3 door shelves
- Vegetable crisper and tempered glass cover
- Bright white LED light illuminates the interior
- Reversible door can be modified for a left or right hand opening
- Integrated door handle
- Electronic thermostat