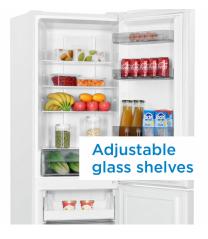

## **FEATURES**

- 10.0 cu. ft. (283 L) Capacity Compact Refrigerator Bottom Mount
- Energy Star® compliant: Energy-efficient to help you save money without sacrificing performance
- Environmentally friendly R600a refrigerant
- 2 full width and 1 half width adjustable glass shelves for maximum storage
- 3 door shelves
- Vegetable crisper and tempered glass cover
- Bright white LED light illuminates the interior
- Reversible door can be modified for a left or right hand opening
- Integrated door handle
- Electronic thermostat