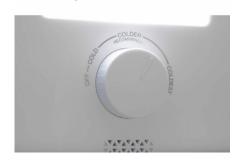

## **FEATURES**

- 10.0 cu. ft. (283 L) Capacity Compact Refrigerator Bottom Mount
- Energy Star® compliant: Energy-efficient to help you save money without sacrificing performance
- Environmentally friendly R600a refrigerant
- 2 full width and 1 half width adjustable glass shelves for maximum storage
- 3 door shelves
- Vegetable crisper and tempered glass cover
- Bright white LED light illuminates the interior
- Reversible door can be modified for a left or right hand opening
- Integrated door handle
- Electronic thermostat

## **DBMF100B1WDB**

10 cu. ft. Bottom Mount Apartment Size Fridge in White

Digital thermostat allows for more precise temperature control