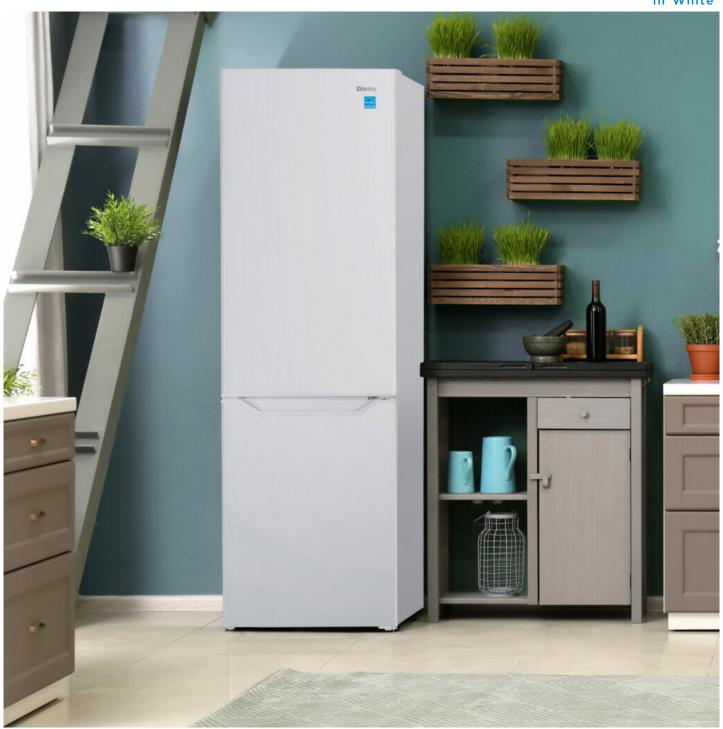

## **DBMF100B1WDB**

10 cu. ft. Bottom Mount Apartment Size Fridge in White

Digital thermostat allows for more precise temperature control

## **DBMF100B1WDB**

10 cu. ft. Bottom Mount Apartment Size Fridge in White

## **SPECIFICATIONS**

| Apperance<br>Colour           | White                                                    |
|-------------------------------|----------------------------------------------------------|
| Capacity                      |                                                          |
| Capacity                      | 10 cu.ft                                                 |
| Weight & Dimensions           |                                                          |
| Product WxDxH                 | 23.69" x 23.63" x 73.81"<br>60.17cm x 60.02cm x 187.48cm |
| Interior Product WxDxH        | 20.25" x 17.69" x 38.38"<br>51.44cm x 44.93cm x 97.49cm  |
| Shipping WxDxH                | 25.19" x 23.19" x 76.31"<br>63.98cm x 58.90cm x 193.83cm |
| Product Weight/Package Weight | 124.34 lb (56.40 kg) / 138.45 lb (62.80 kg)              |