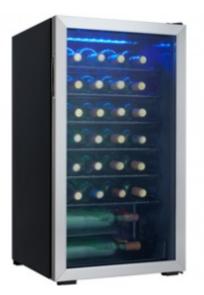

## FEATURES

- 36-bottle free-standing wine cooler
- Temperature range of 6°C 14°C (43°F -57°F)
- Blue LED interior lighting beautifully showcase the wine without the heat of an incandescent bulb
- Recessed pocket style handle
- Black wire shelving
- The tempered glass door helps to protect the wine from harmful UV rays
- Smooth back design
- Convenient reversible door swing for left or right hand opening
- A+ Energy rating