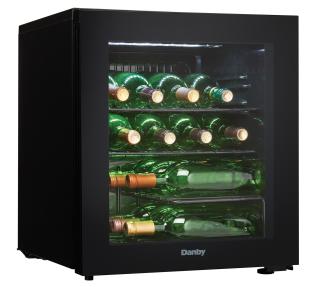

## FEATURES

- Space-saving design holds up to 16 bottles of your favourite wines
- Elegant all black wine cooler with high gloss door frame and smoked glass
- Choose the perfect temperature for your wine collection between 6C 14C (42F-57F)
- Showcase lighting illuminates the cabinet with Energy efficient blue LEDs
- Reversible door hinge allows for a left or right hand door swing
- Adjustable shelves
- Quiet operation 42db
- A+ Energy rating