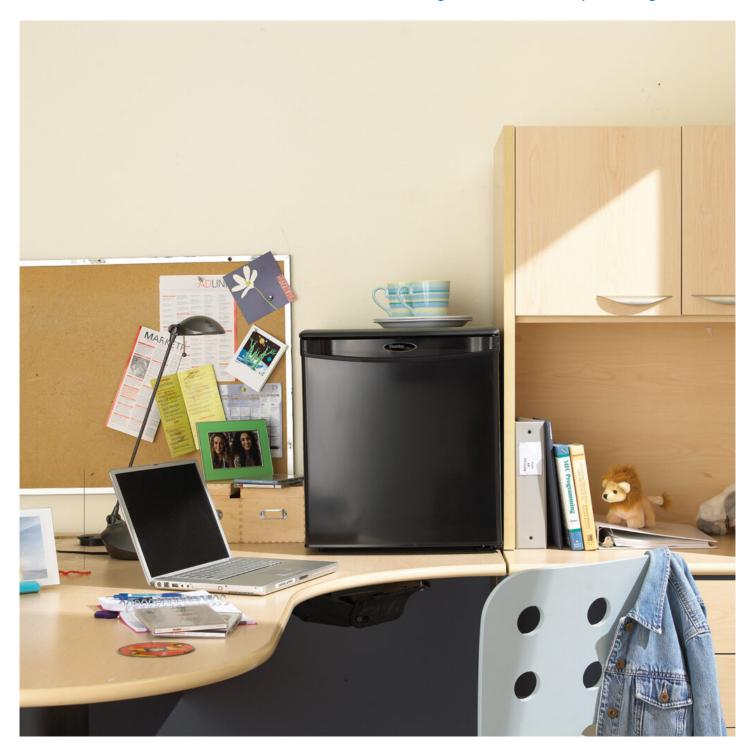

## **DAR017A2BDD**

Designer 1.7 cu. ft. Compact Fridge in Black

## **FEATURES**

- 1.7 cu. ft. (48 L) Capacity Compact Refrigerator
- Energy Star® compliant, energy-efficient to help you save money without sacrificing performance
- Environmentally friendly R600a refrigerant
- Automatic defrost
- Tall bottle storage great for large soda bottles
- 1 full width and 1 1/2 width removable wire shelves for maximum storage versatility
- CanStor beverage dispensing system
- Mechanical thermostat
- Smooth back design
- Scratch resistant worktop
- Integrated door handle
- Reversible door hinge
- 18 months parts and labor coverage