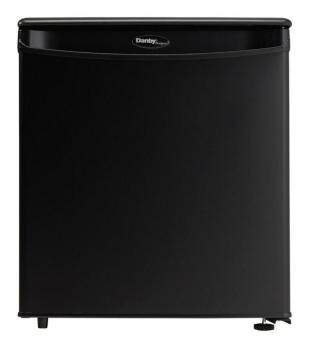

## **DAR017A2BDD**

Designer 1.7 cu. ft. Compact Fridge in Black

## **FEATURES**

- 1.7 cu. ft. (48 L) Capacity Compact Refrigerator
- Energy Star® compliant, energy-efficient to help you save money without sacrificing performance
- Environmentally friendly R600a refrigerant
- Automatic defrost
- Tall bottle storage great for large soda bottles
- 1 full width and 1 1/2 width removable wire shelves for maximum storage versatility
- CanStor beverage dispensing system
- Mechanical thermostat
- Smooth back design
- Scratch resistant worktop
- Integrated door handle
- Reversible door hinge
- 18 months parts and labor coverage

## **SPECIFICATIONS**

| Apperance                     |                                         |
|-------------------------------|-----------------------------------------|
| Colour                        | Black                                   |
| Capacity                      |                                         |
| Capacity                      | 1.73 cu.ft                              |
| Cooling                       |                                         |
| Refrigerant                   | R600a                                   |
| Amount of Refrigerant         | 20                                      |
| Weight & Dimensions           |                                         |
| Product WxDxH                 | 17.69" x 20.06" x 20.43"                |
|                               | 44.93cm x 50.95cm x 51.89cm             |
| Interior Product WxDxH        | 15.38" x 14.88" x 16.31"                |
|                               | 39.07cm x 37.80cm x 41.43cm             |
| Shipping WxDxH                | 18.13" x 21.06" x 21.44"                |
|                               | 46.05cm x 53.49cm x 54.46cm             |
| Product Weight/Package Weight | 36.6 lb (16.60 kg) / 39.9 lb (18.10 kg) |