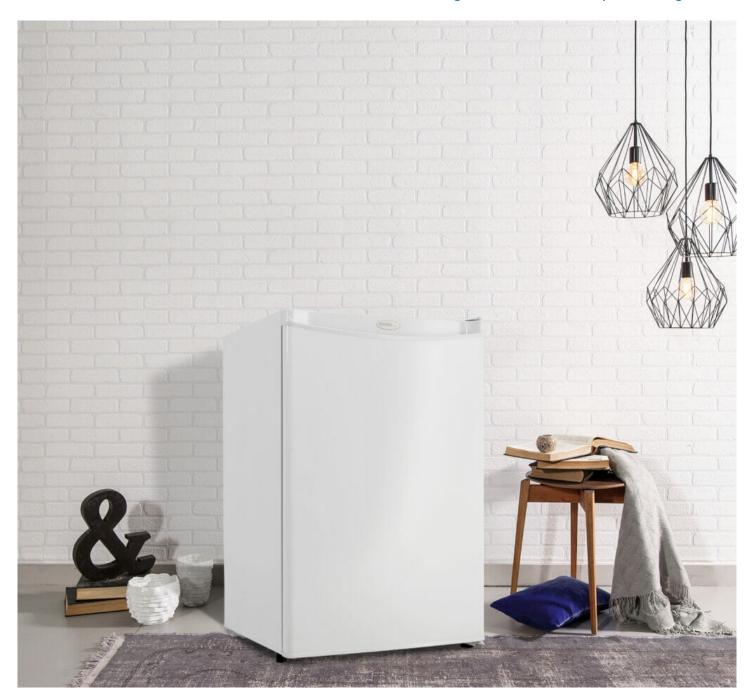

## DCR044A2WDD

Designer 4.4 cu. ft. Compact Refrigerator

## **FEATURES**

- 4.4 cu. ft. (125 L) Capacity Compact Refrigerator
- ENERGY STAR® complaint, energy-efficient to help you save money without sacrificing performance
- Environmentally friendly R600a refrigerant
- Semi-automatic defrost
- Full width freezer section
- 2 full width and 1 1/2 width adjustable glass shelves
- Integrated door shelving with tall bottle storage
- CanStor® beverage dispensing system
- Mechanical thermostat
- Integrated door handle
- Reversible door hinge
- Smooth back design