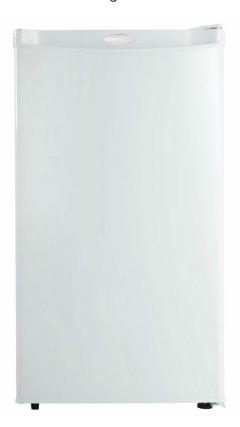

## DCR044A2WDD

Designer 4.4 cu. ft. Compact Refrigerator

## **FEATURES**

- 4.4 cu. ft. (125 L) Capacity Compact Refrigerator
- ENERGY STAR® complaint, energy-efficient to help you save money without sacrificing performance
- Environmentally friendly R600a refrigerant
- Semi-automatic defrost
- Full width freezer section
- 2 full width and 1 1/2 width adjustable glass shelves
- Integrated door shelving with tall bottle storage
- CanStor® beverage dispensing system
- Mechanical thermostat
- Integrated door handle
- Reversible door hinge
- Smooth back design