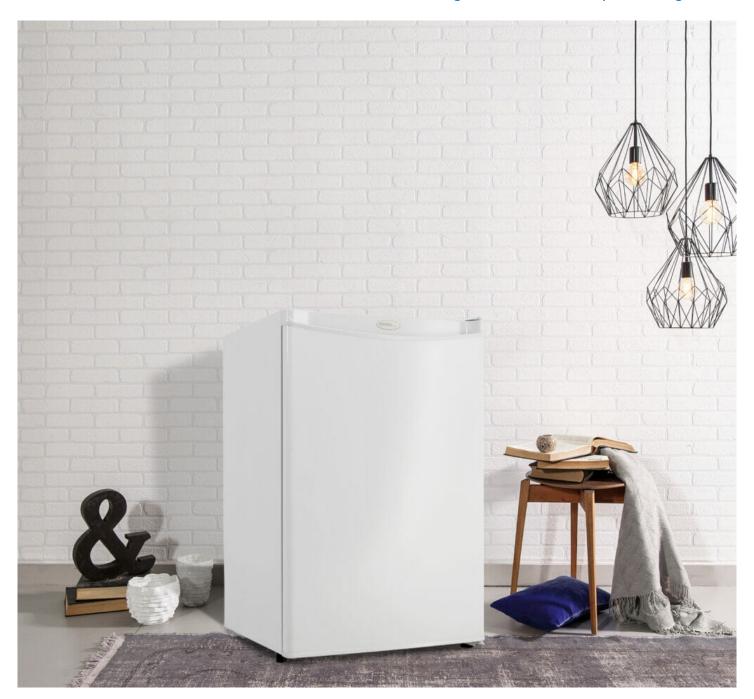

## DCR044A2WDD

Designer 4.4 cu. ft. Compact Refrigerator

## **FEATURES**

- 4.4 cu. ft. (125 L) Capacity Compact Refrigerator
- Energy Star® compliant, energy-efficient to help you save money without sacrificing performance
- Environmentally friendly R600a refrigerant
- Semi-automatic defrost
- Full width freezer section
- 2 full width and 1 1/2 width adjustable glass shelves
- Integrated door shelving with tall bottle storage
- CanStor® beverage dispensing system
- Mechanical thermostat
- Integrated door handle
- Reversible door hinge
- Smooth back design