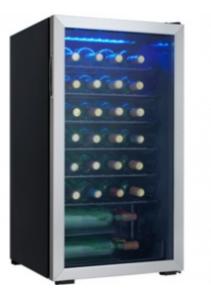

## FEATURES

- Keep up to 36 bottles of chilled wine on hand
- Suitable for red or white wines set temperature between 43°F 57°F (6°C-14°C)
- Showcase lighting illuminates the cabinet with Energy efficient blue LEDs
- Recessed pocket style handle
- Durable black wire shelves
- The tempered glass door helps to protect the wine from harmful UV rays
- Convenient reversible door swing for left or right hand opening